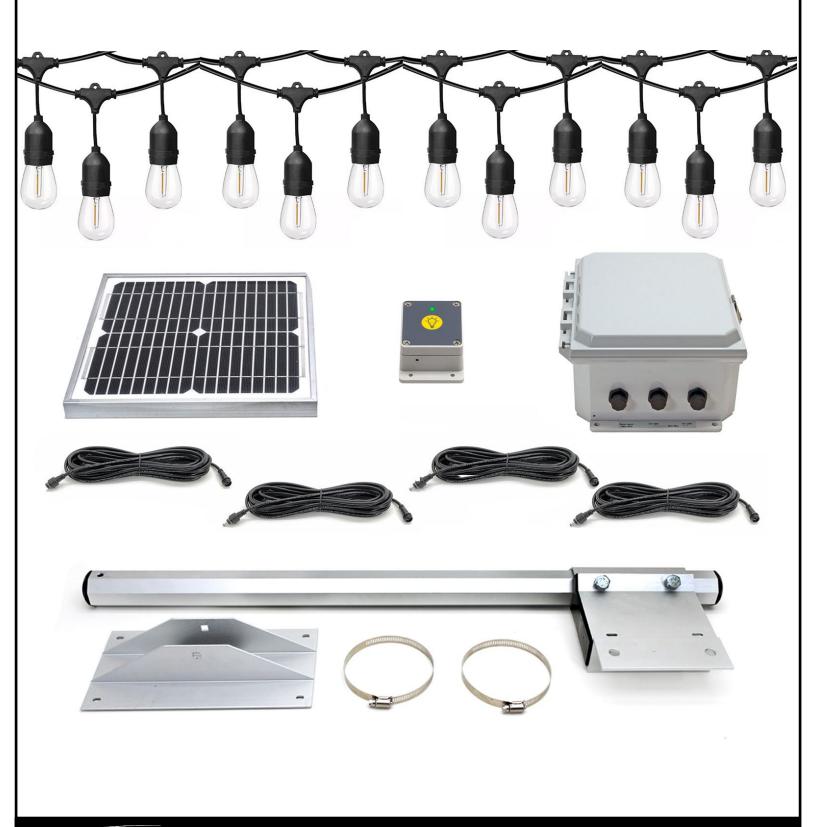

# Lake Lite - Boat House Solar Light Kit

Model: LL-GZB-LED-KIT

LAKE LITE 100 Industrial Dr. Avilla, IN 46710 Phone: 260-918-2758 E-mail sales@lakelite.com Web: www.lakelite.com

# Lake Lifter - Boat House Solar Light Kit

Model: LL-GZB-LED-KIT

# Control Box String Lights Wireless Wall Switch

LAKE LITE 100 Industrial Dr. Avilla, IN 46710 Phone: 260-918-2758 E-mail sales@lakelite.com Web: www.lakelite.com