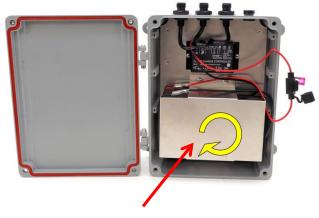

### **IMPORTANT!**

The battery should be mounted in the most upright position. If you mount the control box upside down remove the battery and flip it around so the battery will be up right after installing the control box.