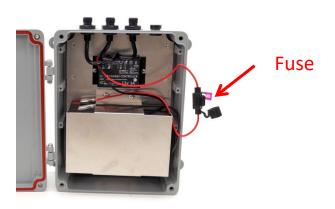

## **CONNECT FUSE!**

### **NOTE:**

The fuse is shipped disconnected. Insert fuse and close control box cabinet before operation.

**Connection Diagram** 

Solar Panel

Use the provided wiring to connect the components as shown. You may purchase additional wiring lengths to extend or shorten the distances between each component: Visit: <a href="www.lakelite.com">www.lakelite.com</a>