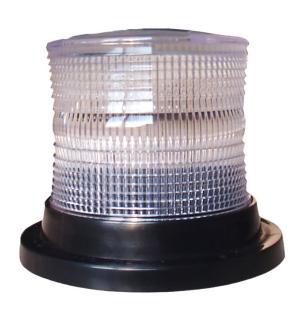

# Solar Marine Lite MODEL: LL-SML

1nm

### NOTE:

- 1. LED Light inside is activated by darkness, Unit must be in a dark area before light will activate. Place in dark room to test unit.
- 2. Battery must be charged in order for the LED Light to turn on. Make sure battery is connected inside and then place in sunlight to charge.