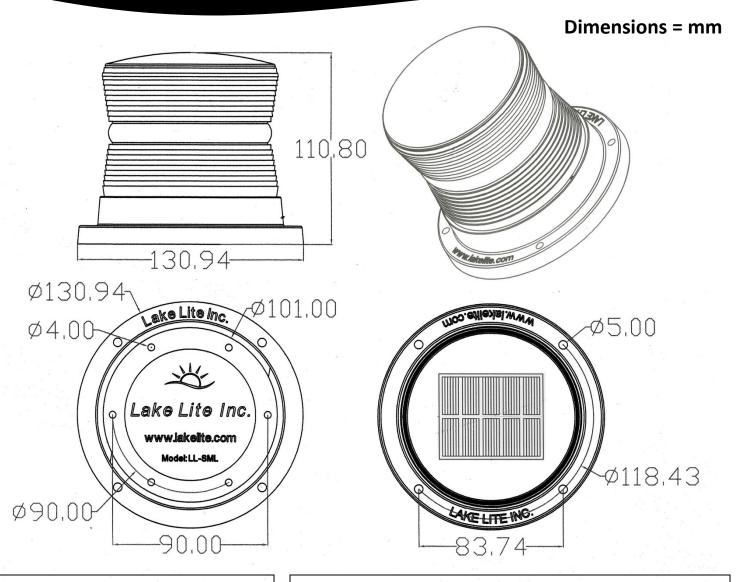

# Solar Marine Lite MODEL: LL-SML

1nm

### INSTALLING THE BATTERY

- 1. Remove Battery Cover from bottom of unit.
- 2. Connect both sides of the battery connector together
- 3. Internal Switch, Changes between Flashing or Constant Modes.
- 4. Install or check that the silicone O-Ring seal is in place and correctly in position
- Attach and tighten the battery cover with the provided 6-screws.
   Be sure to work your way around to each screw to fully tighten.

### NOTE:

- 1. LED Light inside is activated by darkness, Unit must be in a dark area before light will activate. Place in dark room to test unit.
- 2. Battery must be charged in order for the LED Light to turn on. Make sure battery is connected inside and then place in sunlight to charge.