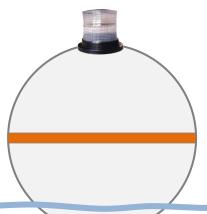

## SOLAR REGULATORY BUOY (LAKE LIT

**MODEL: LL-BUOY-B** 

Please follow the instructions of the Solar Marine Light: NOTE the battery is not connected: Remove bottom, connect battery, select lighting mode before installing.

Use the provided foam tape in the channel around the top of the buoy. Be sure to overlap the two ends slightly.

Use provided screws to attach the round plate to the buoy top. Ensure the plate is tight and the foam tape is making a good seal underneath. Next mount light to top of plate.