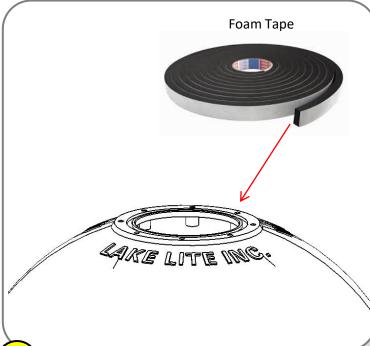

Use the provided foam tape in the channel around the top of the buoy. Be sure to overlap the two ends slightly.

Use provided screws to attach the round plate to the buoy top. Ensure the plate is tight and the foam tape is making a good seal underneath. Next mount light to top of plate.