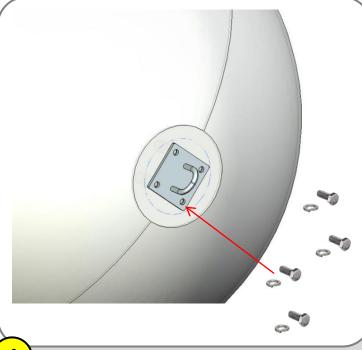

Attach the ballast pole to the bottom of the buoy with the 4 large hex bolts and lock washers.

Lake Lite Inc. 100 Industrial Dr. Avilla, IN 46710

260-918-2758 Phone: E-mail: sales@lakelite.com Web: www.lakelite.com

### **Required Hardware**

Chain

**4pcs Chain Quick Links** 

**2pcs Standard Bricks** 

Lake Bottom

### **WARNING:**

Be sure to use chain as (rope will wear on the brick and break)

1-Red Brick (Ballast Weight)