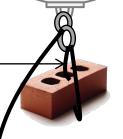

### **Required Hardware**

Chain

**4pcs Chain Quick Links** 

**2pcs Standard Bricks** 

Lake Bottom

### **WARNING:**

Be sure to use chain as (rope will wear on the brick and break)

1-Red Brick (Ballast Weight)