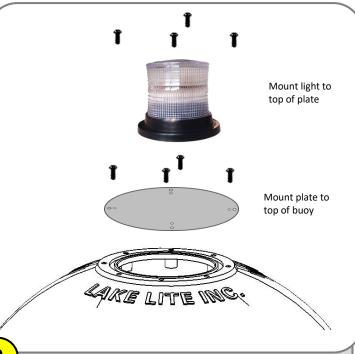

## SOLAR REGULATORY BUOY (LAKE LIT

**MODEL: LL-BUOY-B** 

Please follow the instructions of the Solar Marine Light: NOTE the battery is not connected: Remove bottom, connect battery, select lighting mode before installing.

Use the provided foam tape in the channel around the top of the buoy. Be sure to overlap the two ends slightly.

Use provided screws to attach the round plate to the buoy top. Ensure the plate is tight and the foam tape is making a good seal underneath. Next mount light to top of plate.