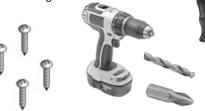

### Mounting your Light to a Surface

- L. Purchase desired mounting screws or bolts
- 2. Place/Space Marine Lite in desired locations on surface
- 3. Use pencil to mark mounting holes
- 4. Use electric drill with small drill bit to make pilot holes
- 5. Use Screw Driver or Electric Screw Driver to mount unit

### Recommended Screw size #10 or #12 x 1" or Longer

**Mounting Surface** 

## 2-Screws/Bolts For each light

Tools Required

**NEW:** Watch Online Installation Video!

**Mounting Surface** 