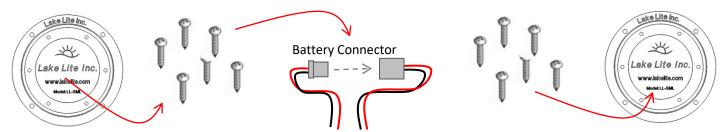

### **NOTE: BATTERY MUST BE INSTALLED & CONNECTED TO FUNCTION**

### INSTALLING THE BATTERY

- 1. Remove Battery Cover from bottom of unit.
- 2. Connect both sides of the battery connector together
- 3. Internal Switch, Changes between Flashing or Constant Modes.
- 4. Install or check that the silicone O-Ring seal is in place and correctly in position
- Attach and tighten the battery cover with the provided 6-screws.
   Be sure to work your way around to each screw to fully tighten.