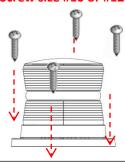

### Mounting your Light to a Surface

- L. Purchase desired mounting screws or bolts
- 2. Place/Space Marine Lite in desired locations on surface
- 3. Use pencil to mark mounting holes
- 4. Use electric drill with small drill bit to make pilot holes
- 5. Use Screw Driver or Electric Screw Driver to mount unit

### Recommended Screw size #10 or #12 x 1" or Longer

**Mounting Surface** 

## 2-Screws/Bolts For each light

Tools Required

**NEW:** Watch Online Installation Video!

**Mounting Surface** 