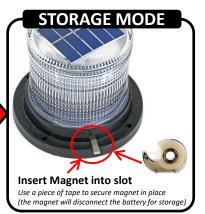

#### **NARNING: LONG TERM STORAGE DIRECTIONS:**

- 1. Charge the Light on a Sunny Day.
- Before Nightfall Disconnect Battery & store battery in climate controller
  area for long term storage. You may also use the magnet to disconnect
  the battery for storage. Make sure the magnet will not fall out during
  storage or the battery may be damaged. Use a piece of tape to secure
  the magnet in place during storage