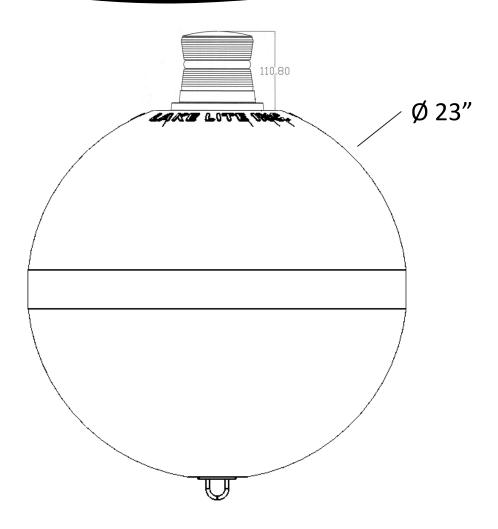

## SOLAR REGULATORY BUOY (LAKE LIT

**MODEL: LL-BUOY-B** 

Please follow the instructions of the Solar Marine Light: NOTE the battery is not connected: Remove bottom, connect battery, select lighting mode before installing.

Use the provided foam tape in the channel around the top of the buoy. Be sure to overlap the two ends slightly.

Use provided screws to attach the round plate to the buoy top. Ensure the plate is tight and the foam tape is making a good seal underneath. Next mount light to top of plate.

Attach the ballast pole to the bottom of the buoy with the 4 large hex bolts and lock washers.

Lake Lite Inc. 100 Industrial Dr. Avilla, IN 46710

260-918-2758 Phone: E-mail: sales@lakelite.com Web: www.lakelite.com