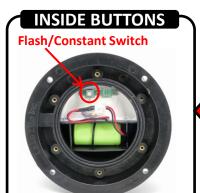

### INSTALLING THE BATTERY

- 1. Remove Battery Cover from bottom of unit.
- 2. Connect both sides of the battery connector together
- 3. Internal Switch, Changes between Flashing or Constant Modes.
- 4. Install or check that the silicone O-Ring seal is in place and correctly in position
- Attach and tighten the battery cover with the provided 6-screws.
   Be sure to work your way around to each screw to fully tighten.