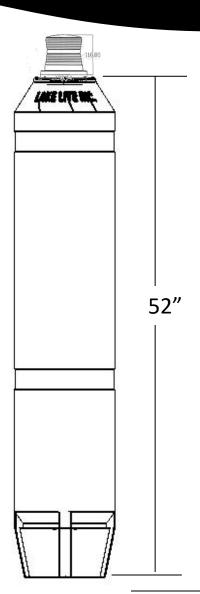

# SOLAR REGULATORY BUOY (LAKE LIT

**MODEL: LL-BUOY-P** 

Please follow the instructions of the Solar Marine Light: NOTE the battery is not connected: Remove bottom, connect battery, select lighting mode before installing.

# Solar Marine Lite MODEL: LL-SML

1 nm