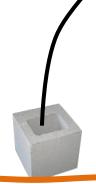

Attach the ballast pole to the bottom of the buoy with the 4 large hex bolts and lock washers.

Lake Lite Inc. 100 Industrial Dr. Avilla, IN 46710

260-918-2758 Phone: E-mail: sales@lakelite.com Web: www.lakelite.com

### **WARNING:**

Be sure to use chain or steel cable as

<u>(rope will wear on the cinder blocks and break)</u>

Half Cinder Block (Ballast Weight)

Half or FULL Cinder Block (Anchor Weight)

Lake Bottom

**Lake Lite Inc.** 100 Industrial Dr. Avilla, IN 46710 Phone: 260-918-2758 E-mail: sales@lakelite.com Web: www.lakelite.com