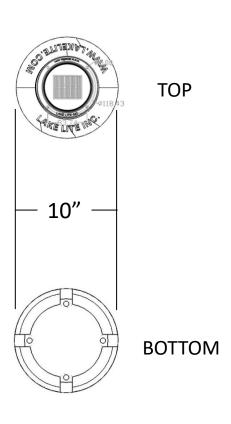

#### INSTALLING THE BATTERY

- 1. Remove Battery Cover from bottom of unit.
- 2. Connect both sides of the battery connector together
- 3. Internal Switch, Changes between Flashing or Constant Modes.
- 4. Install or check that the silicone O-Ring seal is in place and correctly in position
- Attach and tighten the battery cover with the provided 6-screws.
   Be sure to work your way around to each screw to fully tighten.

### Mounting your Light to a Surface

- L. Purchase desired mounting screws or bolts
- 2. Place/Space Marine Lite in desired locations on surface
- 3. Use pencil to mark mounting holes
- 4. Use electric drill with small drill bit to make pilot holes
- 5. Use Screw Driver or Electric Screw Driver to mount unit

#### Recommended Screw size #10 or #12 x 1" or Longer

**Mounting Surface** 

# 2-Screws/Bolts For each light

Tools Required

**NEW:** Watch Online Installation Video!

**Mounting Surface** 