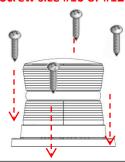

### Mounting your Light to a Surface

- L. Purchase desired mounting screws or bolts
- 2. Place/Space Marine Lite in desired locations on surface
- 3. Use pencil to mark mounting holes
- 4. Use electric drill with small drill bit to make pilot holes
- 5. Use Screw Driver or Electric Screw Driver to mount unit

#### Recommended Screw size #10 or #12 x 1" or Longer

**Mounting Surface** 