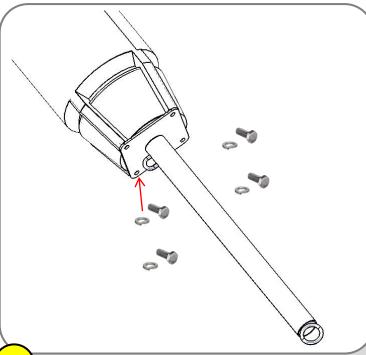

Attach the ballast pole to the bottom of the buoy with the 4 large hex bolts and lock washers.

Lake Lite Inc. 100 Industrial Dr. Avilla, IN 46710

260-918-2758 Phone: E-mail: sales@lakelite.com Web: www.lakelite.com