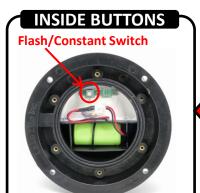

#### INSTALLING THE BATTERY

- 1. Remove Battery Cover from bottom of unit.
- 2. Connect both sides of the battery connector together
- 3. Internal Switch, Changes between Flashing or Constant Modes.
- 4. Install or check that the silicone O-Ring seal is in place and correctly in position
- Attach and tighten the battery cover with the provided 6-screws.
   Be sure to work your way around to each screw to fully tighten.