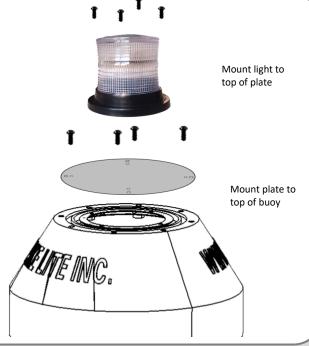

# SOLAR REGULATORY BUOY (LAKE LIT

**MODEL: LL-BUOY-P** 

Please follow the instructions of the Solar Marine Light: NOTE the battery is not connected: Remove bottom, connect battery, select lighting mode before installing.

Use the provided foam tape in the channel around the top of the buoy. Be sure to overlap the two ends slightly.

Use provided screws to attach the round plate to the buoy top. Ensure the plate is tight and the foam tape is making a good seal underneath. Next mount light to top of plate.