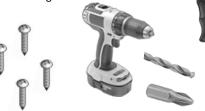

### Mounting your Light to a Surface

- L. Purchase desired mounting screws or bolts
- 2. Place/Space Marine Lite in desired locations on surface
- 3. Use pencil to mark mounting holes
- 4. Use electric drill with small drill bit to make pilot holes
- 5. Use Screw Driver or Electric Screw Driver to mount unit

#### Recommended Screw size #10 or #12 x 1" or Longer

**Mounting Surface** 

# 2-Screws/Bolts For each light

Tools Required

**NEW:** Watch Online Installation Video!

**Mounting Surface** 