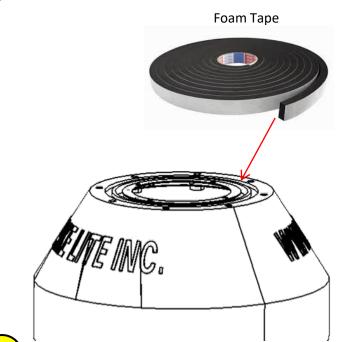

Use the provided foam tape in the channel around the top of the buoy. Be sure to overlap the two ends slightly.

Use provided screws to attach the round plate to the buoy top. Ensure the plate is tight and the foam tape is making a good seal underneath. Next mount light to top of plate.