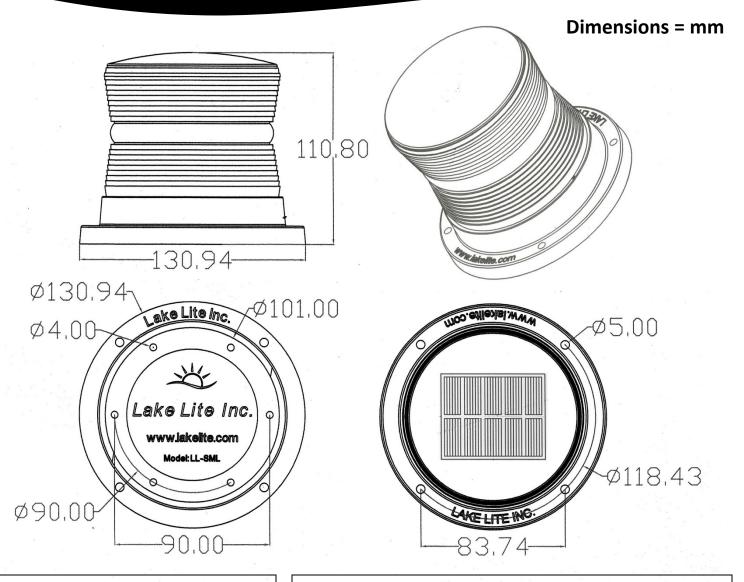

# Solar Marine Lite MODEL: LL-SML

1nm

#### INSTALLING THE BATTERY

- 1. Remove Battery Cover from bottom of unit.
- 2. Connect both sides of the battery connector together
- 3. Internal Switch, Changes between Flashing or Constant Modes.
- 4. Install or check that the silicone O-Ring seal is in place and correctly in position
- Attach and tighten the battery cover with the provided 6-screws.
   Be sure to work your way around to each screw to fully tighten.