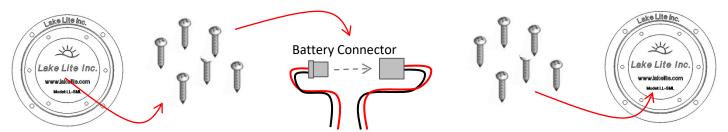

#### INSTALLING THE BATTERY

- 1. Remove Battery Cover from bottom of unit.
- 2. Connect both sides of the battery connector together
- 3. Internal Switch, Changes between Flashing or Constant Modes.
- 4. Install or check that the silicone O-Ring seal is in place and correctly in position
- Attach and tighten the battery cover with the provided 6-screws.
   Be sure to work your way around to each screw to fully tighten.