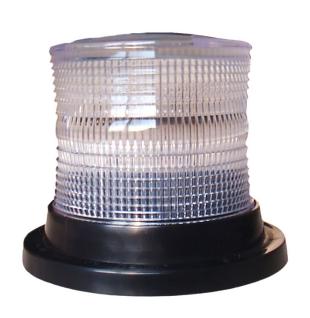

o mount unit

#### Recommended Screw size #10 or #12 x 1" or Longer



**Mounting Surface** 

# 2-Screws/Bolts For each light



Tools Required



**NEW:** Watch Online Installation Video!



**Mounting Surface** 

#### NOTE:

- 1. LED Light inside is activated by darkness, Unit must be in a dark area before light will activate. Place in dark room to test unit.
- 2. Battery must be charged in order for the LED Light to turn on. Make sure battery is connected inside and then place in sunlight to charge.



CAUTION: CONTAINS NICKEL-CADMIUM BATTERIES. BATTERY MUST BE RECYCLED OR DISPOSED OF PROPERLY.



**Lake Lite Inc.** 100 Industrial Dr. Avilla, IN 4<u>6710</u> Phone: 260-918-2758 E-mail: sales@lakelite.com Web: www.lakelite.com

# SOLAR REGULATORY BUOY (LAKE LIT

**MODEL: LL-BUOY-P** 





Please follow the instructions of the Solar Marine Light: NOTE the battery is not connected: Remove bottom, connect battery, select lighting mode before installing.



Use the provided foam tape in the channel around the top of the buoy. Be sure to overlap the two ends slightly.



Use provided screws to attach the round plate to the buoy top. Ensure the plate is tight and the foam tape is making a good seal underneath. Next mount light to top of plate.



Attach the ballast pole to the bottom of the buoy with the 4 large hex bolts and lock washers.



Lake Lite Inc. 100 Industrial Dr. Avilla, IN 46710

260-918-2758 Phone: E-mail: sales@lakelite.com Web: www.lakelite.com

### SOLAR REGULATORY BUOY



**MODEL: LL-BUOY-P** 



Water Level



## **Required Hardware**

Chain



**4pcs Chain