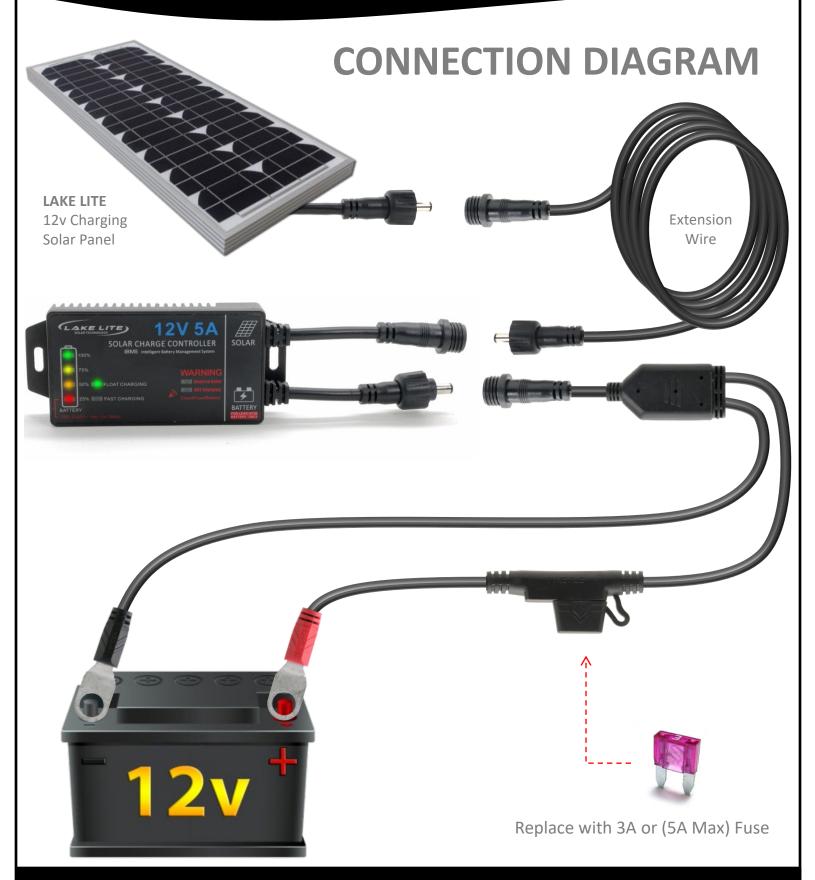

#### Owner Registration Card

Please fill out and affix proper postage and return this owner registration card within 10 days to insure that your new Regulator is covered by the limited warranty.

| Purchaser's Name                |
|---------------------------------|
| Address                         |
| State Zip                       |
| Purchase Date: Number of Units: |
| Where Purchased (Store Name):   |
| Model No. LL-REG-12v-5A-HD      |