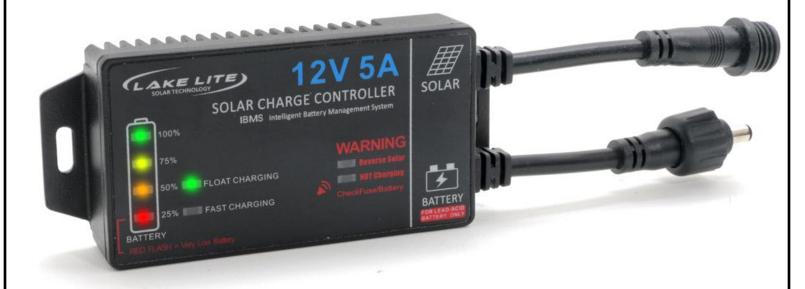

### **BATTERY LED INDICATORS**

| LED COLOR            | VOLTAGE      | DESCRIPTION                                                   |
|----------------------|--------------|---------------------------------------------------------------|
| GREEN<br>(FLASHING)  | ≥ 15.2v      | Over Voltage Detected:<br>(Regulator will self<br>Correct)    |
| GREEN<br>(CONSTANT)  | ≥ 12.6v      | High Battery Level                                            |
| YELLOW<br>(CONSTANT) | 12.2 -12.6v  | Medium – High<br>Battery level                                |
| ORANGE<br>(CONSTANT) | 11.5 - 12.2v | Medium Battery<br>Level                                       |
| RED<br>(CONSTANT)    | 11.2 - 11.5v | Very Low Battery<br>Level<br>Limit Battery Use                |
| RED<br>(FLASHING)    | ≤ 11.2v      | Extremely Low<br>Battery<br>(or Blown Fuse<br>& Not Charging) |
| OFF                  | -            | Blown Fuse or No<br>Power                                     |

### **SOLAR LED INDICATORS**

| TIME  | LED COLOR       | DESCRIPTION                                                 |
|-------|-----------------|-------------------------------------------------------------|
| DAY   | GREEN-CONSTANT  | Float Charging                                              |
| DAY   | BLUE - CONSTANT | Fast Charging                                               |
| DAY   | OFF             | No power from Solar Panel Check connections, & solar panel. |
| NIGHT | OFF             | Solar Panel is NOT Charging due to lack of sunshine         |

**WARNING** 

### **Reverse Solar**

## **NOT Charging**

Solar Panel Polarity is reversed / backwards. Check & correct connections. Likely inside the black box on back of solar panel.

Check regulator is connected to battery correctly

**Check & Replace Blown Fuse** 