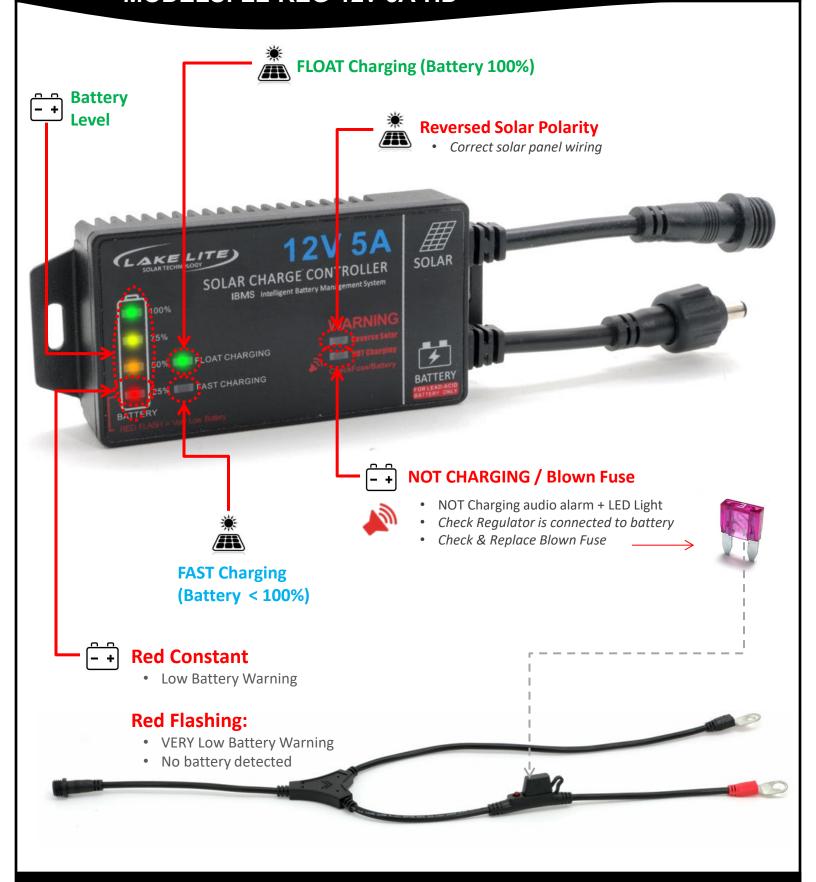

### **BATTERY LED INDICATORS**

| LED COLOR            | VOLTAGE      | DESCRIPTION                                                   |
|----------------------|--------------|---------------------------------------------------------------|
| GREEN<br>(FLASHING)  | ≥ 15.2v      | Over Voltage Detected:<br>(Regulator will self<br>Correct)    |
| GREEN<br>(CONSTANT)  | ≥ 12.6v      | High Battery Level                                            |
| YELLOW<br>(CONSTANT) | 12.2 -12.6v  | Medium – High<br>Battery level                                |
| ORANGE<br>(CONSTANT) | 11.5 - 12.2v | Medium Battery<br>Level                                       |
| RED<br>(CONSTANT)    | 11.2 - 11.5v | Very Low Battery<br>Level<br>Limit Battery Use                |
| RED<br>(FLASHING)    | ≤ 11.2v      | Extremely Low<br>Battery<br>(or Blown Fuse<br>& Not Charging) |
| OFF                  | -            | Blown Fuse or No<br>Power                                     |

### **SOLAR LED INDICATORS**

| TIME  | LED COLOR       | DESCRIPTION                                                 |
|-------|-----------------|-------------------------------------------------------------|
| DAY   | GREEN-CONSTANT  | Float Charging                                              |
| DAY   | BLUE - CONSTANT | Fast Charging                                               |
| DAY   | OFF             | No power from Solar Panel Check connections, & solar panel. |
| NIGHT | OFF             | Solar Panel is NOT Charging due to lack of sunshine         |

**WARNING** 

### **Reverse Solar**

## **NOT Charging**

Solar Panel Polarity is reversed / backwards. Check & correct connections. Likely inside the black box on back of solar panel.

Check regulator is connected to battery correctly

**Check & Replace Blown Fuse** 