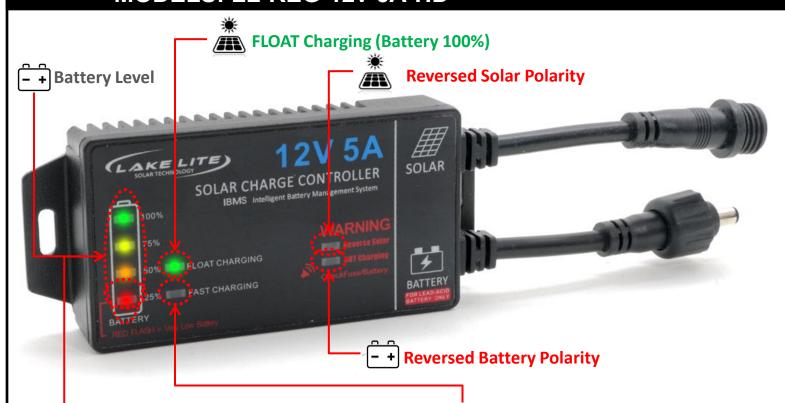

### **BATTERY LED INDICATORS**

| LED COLOR            | VOLTAGE      | DESCRIPTION                                                   |
|----------------------|--------------|---------------------------------------------------------------|
| GREEN<br>(FLASHING)  | ≥ 15.2v      | Over Voltage Detected:<br>(Regulator will self<br>Correct)    |
| GREEN<br>(CONSTANT)  | ≥ 12.6v      | High Battery Level                                            |
| YELLOW<br>(CONSTANT) | 12.2 -12.6v  | Medium – High<br>Battery level                                |
| ORANGE<br>(CONSTANT) | 11.5 - 12.2v | Medium Battery<br>Level                                       |
| RED<br>(CONSTANT)    | 11.2 - 11.5v | Very Low Battery<br>Level<br>Limit Battery Use                |
| RED<br>(FLASHING)    | ≤ 11.2v      | Extremely Low<br>Battery<br>(or Blown Fuse<br>& Not Charging) |
| OFF                  | -            | Blown Fuse or No<br>Power                                     |

### **SOLAR LED INDICATORS**

| TIME  | LED COLOR       | DESCRIPTION                                                 |
|-------|-----------------|-------------------------------------------------------------|
| DAY   | GREEN-CONSTANT  | Float Charging                                              |
| DAY   | BLUE - CONSTANT | Fast Charging                                               |
| DAY   | OFF             | No power from Solar Panel Check connections, & solar panel. |
| NIGHT | OFF             | Solar Panel is NOT Charging due to lack of sunshine         |

**WARNING** 

### **Reverse Solar**

## **NOT Charging**

Solar Panel Polarity is reversed / backwards. Check & correct connections. Likely inside the black box on back of solar panel.

Check regulator is connected to battery correctly

**Check & Replace Blown Fuse** 