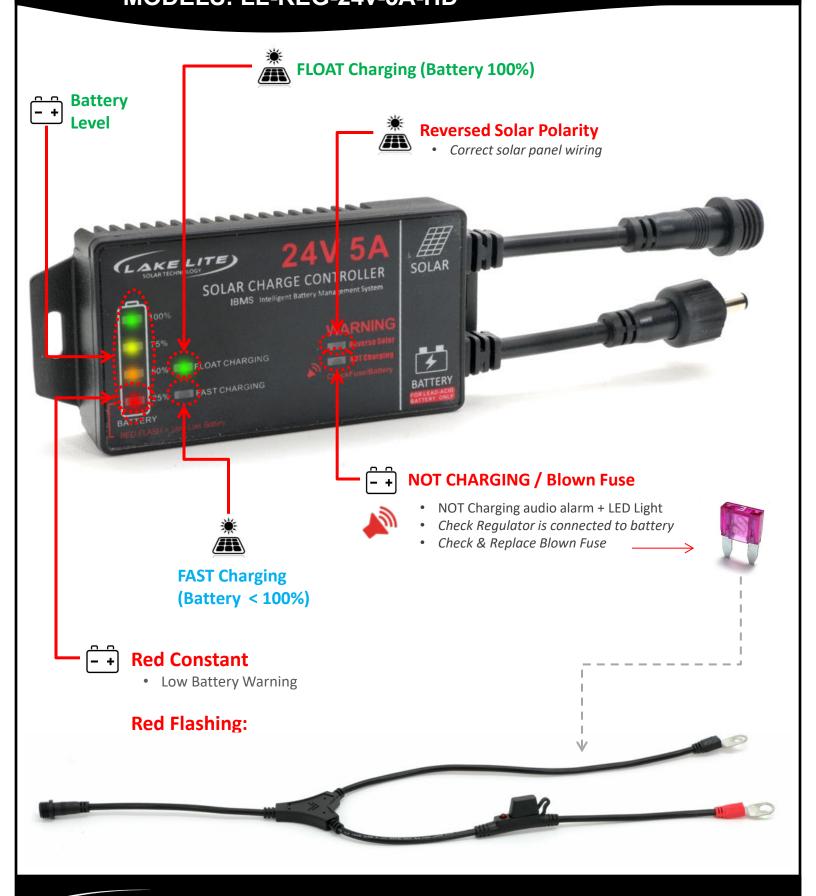

#### **BATTERY LED INDICATORS**

| LED COLOR            | VOLTAGE      | DESCRIPTION                                                   |
|----------------------|--------------|---------------------------------------------------------------|
| GREEN<br>(FLASHING)  | ≥ 30.4v      | Over Voltage Detected:<br>(Regulator will self<br>correct)    |
| GREEN<br>(CONSTANT)  | ≥ 25.2v      | High Battery Level                                            |
| YELLOW<br>(CONSTANT) | 24.4 – 25.2v | Medium – High<br>Battery level                                |
| ORANGE<br>(CONSTANT) | 23 – 24.4v   | Medium Battery<br>Level                                       |
| RED<br>(CONSTANT)    | 22.4 – 23v   | Very Low Battery<br>Level<br>Limit Battery Use                |
| RED<br>(FLASHING)    | ≤ 22.4v      | Extremely Low<br>Battery<br>(or Blown Fuse<br>& Not Charging) |
| OFF                  | -            | Blown Fuse or No<br>Power                                     |

### **SOLAR LED INDICATORS**

| TIME  | LED COLOR       | DESCRIPTION                                                 |
|-------|-----------------|-------------------------------------------------------------|
| DAY   | GREEN-CONSTANT  | Float Charging                                              |
| DAY   | BLUE - CONSTANT | Fast Charging                                               |
| DAY   | OFF             | No power from Solar Panel Check connections, & solar panel. |
| NIGHT | OFF             | Solar Panel is NOT Charging due to lack of sunshine         |

**WARNING** 

- + WARNING 🔊

### **Reverse Solar**

## **NOT Charging**

Solar Panel Polarity is reversed / backwards. Check & correct connections. Likely inside the black box on back of solar panel.

Check regulator is connected to battery correctly

**Check & Replace Blown Fuse** 