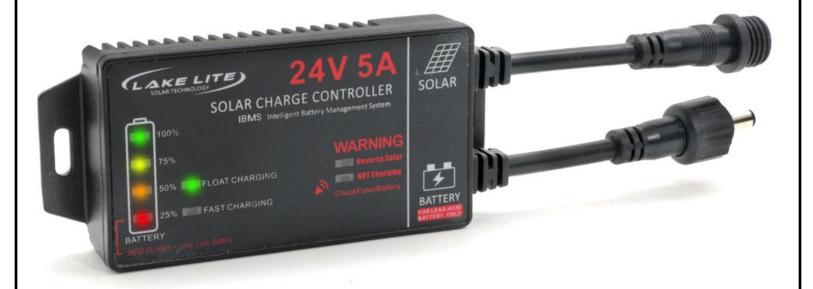

#### **BATTERY LED INDICATORS**

| LED COLOR            | VOLTAGE      | DESCRIPTION                                                   |
|----------------------|--------------|---------------------------------------------------------------|
| GREEN<br>(FLASHING)  | ≥ 30.4v      | Over Voltage Detected:<br>(Regulator will self<br>correct)    |
| GREEN<br>(CONSTANT)  | ≥ 25.2v      | High Battery Level                                            |
| YELLOW<br>(CONSTANT) | 24.4 – 25.2v | Medium – High<br>Battery level                                |
| ORANGE<br>(CONSTANT) | 23 – 24.4v   | Medium Battery<br>Level                                       |
| RED<br>(CONSTANT)    | 22.4 – 23v   | Very Low Battery<br>Level<br>Limit Battery Use                |
| RED<br>(FLASHING)    | ≤ 22.4v      | Extremely Low<br>Battery<br>(or Blown Fuse<br>& Not Charging) |
| OFF                  | -            | Blown Fuse or No<br>Power                                     |

### **SOLAR LED INDICATORS**

| TIME  | LED COLOR       | DESCRIPTION                                                 |
|-------|-----------------|-------------------------------------------------------------|
| DAY   | GREEN-CONSTANT  | Float Charging                                              |
| DAY   | BLUE - CONSTANT | Fast Charging                                               |
| DAY   | OFF             | No power from Solar Panel Check connections, & solar panel. |
| NIGHT | OFF             | Solar Panel is NOT Charging due to lack of sunshine         |

**WARNING** 

- + WARNING 🔊

### **Reverse Solar**

## **NOT Charging**

Solar Panel Polarity is reversed / backwards. Check & correct connections. Likely inside the black box on back of solar panel.

Check regulator is connected to battery correctly

**Check & Replace Blown Fuse** 