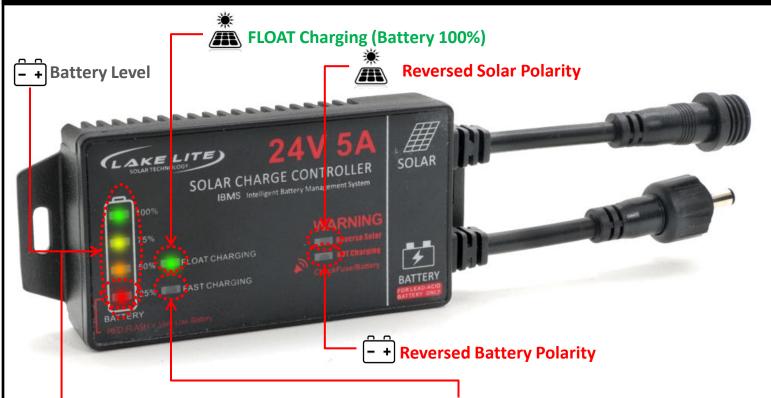

#### **BATTERY LED INDICATORS**

| LED COLOR            | VOLTAGE      | DESCRIPTION                                                   |
|----------------------|--------------|---------------------------------------------------------------|
| GREEN<br>(FLASHING)  | ≥ 30.4v      | Over Voltage Detected:<br>(Regulator will self<br>correct)    |
| GREEN<br>(CONSTANT)  | ≥ 25.2v      | High Battery Level                                            |
| YELLOW<br>(CONSTANT) | 24.4 – 25.2v | Medium – High<br>Battery level                                |
| ORANGE<br>(CONSTANT) | 23 – 24.4v   | Medium Battery<br>Level                                       |
| RED<br>(CONSTANT)    | 22.4 – 23v   | Very Low Battery<br>Level<br>Limit Battery Use                |
| RED<br>(FLASHING)    | ≤ 22.4v      | Extremely Low<br>Battery<br>(or Blown Fuse<br>& Not Charging) |
| OFF                  | -            | Blown Fuse or No<br>Power                                     |

### **SOLAR LED INDICATORS**

| TIME  | LED COLOR       | DESCRIPTION                                                 |
|-------|-----------------|-------------------------------------------------------------|
| DAY   | GREEN-CONSTANT  | Float Charging                                              |
| DAY   | BLUE - CONSTANT | Fast Charging                                               |
| DAY   | OFF             | No power from Solar Panel Check connections, & solar panel. |
| NIGHT | OFF             | Solar Panel is NOT Charging due to lack of sunshine         |

**WARNING** 

- + WARNING 🔊

### **Reverse Solar**

## **NOT Charging**

Solar Panel Polarity is reversed / backwards. Check & correct connections. Likely inside the black box on back of solar panel.

Check regulator is connected to battery correctly

**Check & Replace Blown Fuse** 