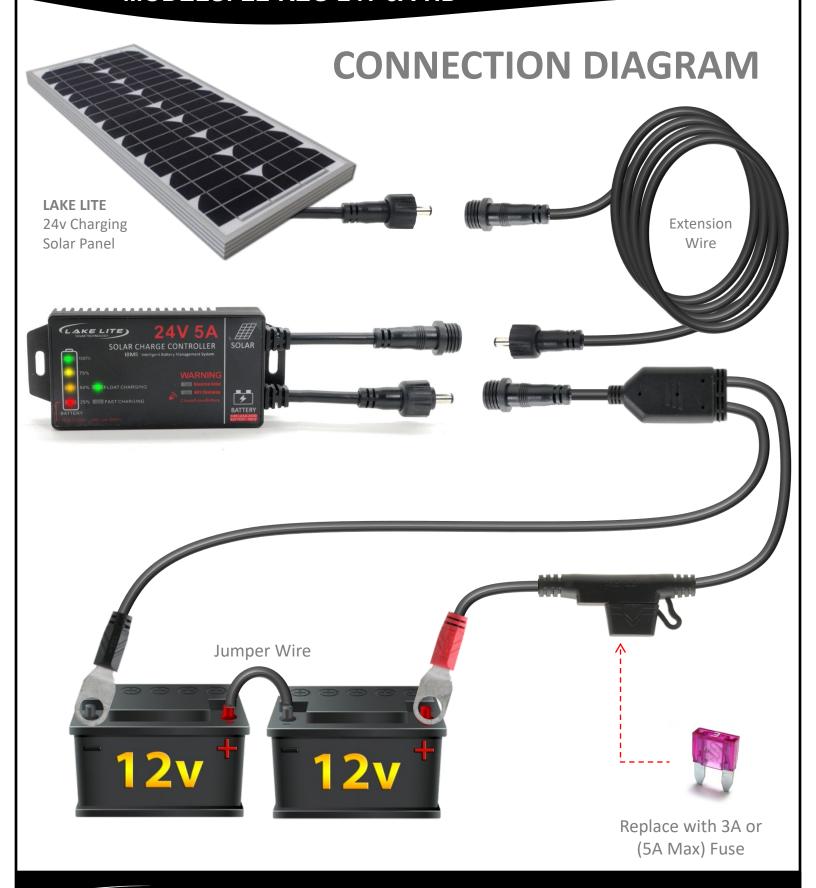

Model No. LL-REG-24v-5A-HD UPC No. Varies On Different Models

> Lake Lite Inc. 100 Industrial Dr. Avilla, IN 46710