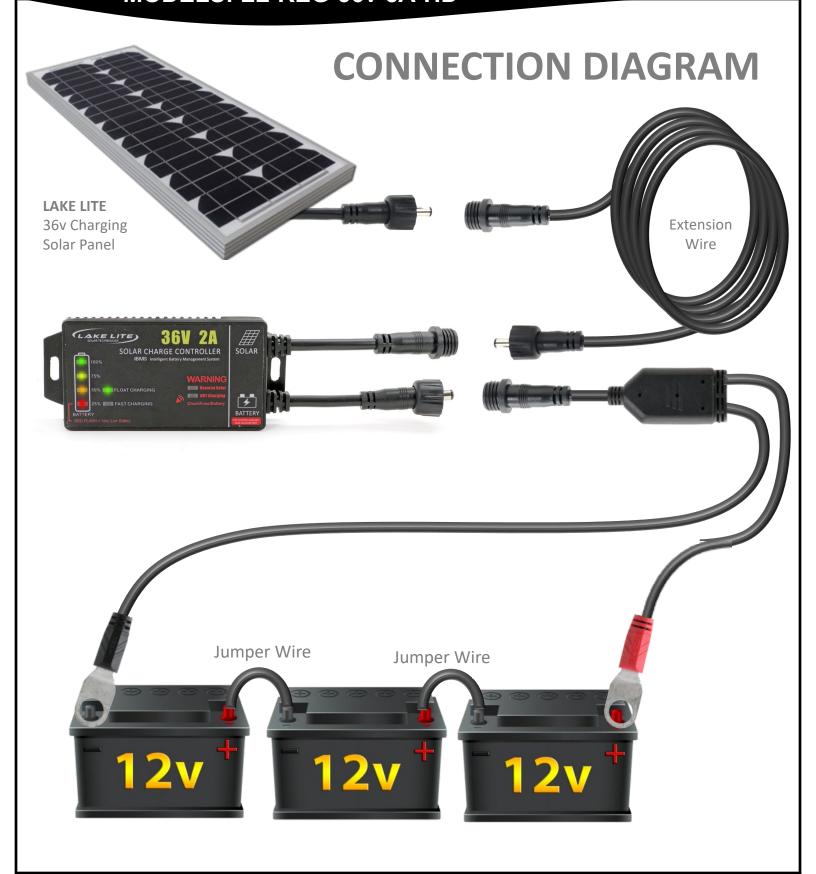

# Solar Charge Regulator

**MODELS: LL-REG-36v-5A-HD** 

#### **BATTERY LED INDICATORS**

| LED COLOR            | VOLTAGE      | DESCRIPTION                                                   |
|----------------------|--------------|---------------------------------------------------------------|
| GREEN<br>(FLASHING)  | ≥ 45.6v      | Over Voltage Detected:<br>Regulator will self<br>correct      |
| GREEN<br>(CONSTANT)  | ≥ 37.8v      | High Battery Level                                            |
| YELLOW<br>(CONSTANT) | 36.6 – 37.8v | Medium – High<br>Battery level                                |
| ORANGE<br>(CONSTANT) | 34.5 – 36.6v | Medium Battery<br>Level                                       |
| RED<br>(CONSTANT)    | 33.6 – 34.5v | Very Low Battery<br>Level<br>Limit Battery Use                |
| RED<br>(FLASHING)    | ≤ 33.6v      | Extremely Low<br>Battery<br>(or Blown Fuse<br>& Not Charging) |
| OFF                  | -            | Blown Fuse or No<br>Power                                     |

### **SOLAR LED INDICATORS**

| TIME  | LED COLOR       | DESCRIPTION                                                 |
|-------|-----------------|-------------------------------------------------------------|
| DAY   | GREEN-CONSTANT  | Float Charging                                              |
| DAY   | BLUE - CONSTANT | Fast Charging                                               |
| DAY   | OFF             | No power from Solar Panel Check connections, & solar panel. |
| NIGHT | OFF             | Solar Panel is NOT Charging due to lack of sunshine         |