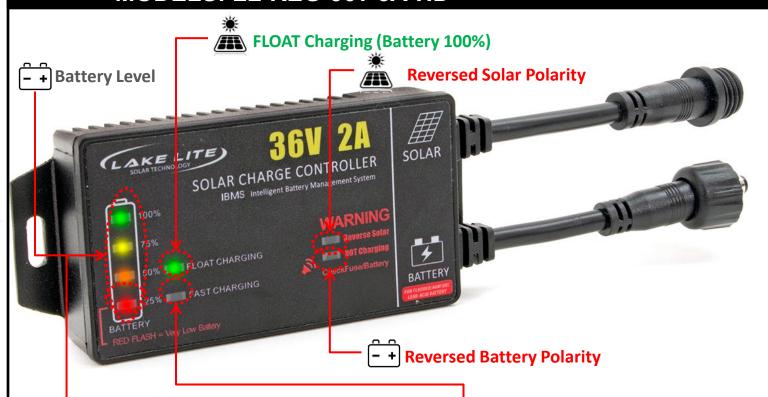

# Solar Charge Regulator **MODELS: LL-REG-36v-5A-HD** FLOAT Charging (Battery 100%) Battery Level **Reversed Solar Polarity** Correct solar panel wiring LAKE ITE SOLAR SOLAR CHARGE CONTROLLER IBMS Intelligent Battery Mana **NOT CHARGING / Blown Fuse** NOT Charging audio alarm + LED Light Check Regulator is connected to battery Check & Replace Blown Fuse **FAST Charging** (Battery < 100%) **Red Constant** · Low Battery Warning **Red Flashing:** VERY Low Battery Warning No battery detected

#### **BATTERY LED INDICATORS**

| LED COLOR            | VOLTAGE      | DESCRIPTION                                                   |
|----------------------|--------------|---------------------------------------------------------------|
| GREEN<br>(FLASHING)  | ≥ 45.6v      | Over Voltage Detected:<br>Regulator will self<br>correct      |
| GREEN<br>(CONSTANT)  | ≥ 37.8v      | High Battery Level                                            |
| YELLOW<br>(CONSTANT) | 36.6 – 37.8v | Medium – High<br>Battery level                                |
| ORANGE<br>(CONSTANT) | 34.5 – 36.6v | Medium Battery<br>Level                                       |
| RED<br>(CONSTANT)    | 33.6 – 34.5v | Very Low Battery<br>Level<br>Limit Battery Use                |
| RED<br>(FLASHING)    | ≤ 33.6v      | Extremely Low<br>Battery<br>(or Blown Fuse<br>& Not Charging) |
| OFF                  | -            | Blown Fuse or No<br>Power                                     |

### **SOLAR LED INDICATORS**

| TIME  | LED COLOR       | DESCRIPTION                                                 |
|-------|-----------------|-------------------------------------------------------------|
| DAY   | GREEN-CONSTANT  | Float Charging                                              |
| DAY   | BLUE - CONSTANT | Fast Charging                                               |
| DAY   | OFF             | No power from Solar Panel Check connections, & solar panel. |
| NIGHT | OFF             | Solar Panel is NOT Charging due to lack of sunshine         |

## **Reverse Solar**

## **NOT Charging**

Solar Panel Polarity is reversed / backwards. Check & correct connections. Likely inside the black box on back of solar panel.

Check regulator is connected to battery correctly

**Check & Replace Blown Fuse** 