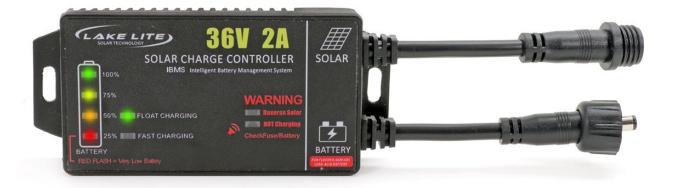

# Solar Charge Regulator **MODELS: LL-REG-36v-5A-HD** FLOAT Charging (Battery 100%) Battery Level **Reversed Solar Polarity** Correct solar panel wiring LAKE ITE SOLAR SOLAR CHARGE CONTROLLER IBMS Intelligent Battery Mana **NOT CHARGING / Blown Fuse** NOT Charging audio alarm + LED Light Check Regulator is connected to battery Check & Replace Blown Fuse **FAST Charging** (Battery < 100%) **Red Constant** · Low Battery Warning **Red Flashing:** VERY Low Battery Warning No battery detected

#### **BATTERY LED INDICATORS**

| LED COLOR            | VOLTAGE      | DESCRIPTION                                                   |
|----------------------|--------------|---------------------------------------------------------------|
| GREEN<br>(FLASHING)  | ≥ 45.6v      | Over Voltage Detected:<br>Regulator will self<br>correct      |
| GREEN<br>(CONSTANT)  | ≥ 37.8v      | High Battery Level                                            |
| YELLOW<br>(CONSTANT) | 36.6 – 37.8v | Medium – High<br>Battery level                                |
| ORANGE<br>(CONSTANT) | 34.5 – 36.6v | Medium Battery<br>Level                                       |
| RED<br>(CONSTANT)    | 33.6 – 34.5v | Very Low Battery<br>Level<br>Limit Battery Use                |
| RED<br>(FLASHING)    | ≤ 33.6v      | Extremely Low<br>Battery<br>(or Blown Fuse<br>& Not Charging) |
| OFF                  | -            | Blown Fuse or No<br>Power                                     |

### **SOLAR LED INDICATORS**

| TIME  | LED COLOR       | DESCRIPTION                                                 |
|-------|-----------------|-------------------------------------------------------------|
| DAY   | GREEN-CONSTANT  | Float Charging                                              |
| DAY   | BLUE - CONSTANT | Fast Charging                                               |
| DAY   | OFF             | No power from Solar Panel Check connections, & solar panel. |
| NIGHT | OFF             | Solar Panel is NOT Charging due to lack of sunshine         |

## **Reverse Solar**

## **NOT Charging**

Solar Panel Polarity is reversed / backwards. Check & correct connections. Likely inside the black box on back of solar panel.

Check regulator is connected to battery correctly

**Check & Replace Blown Fuse** 