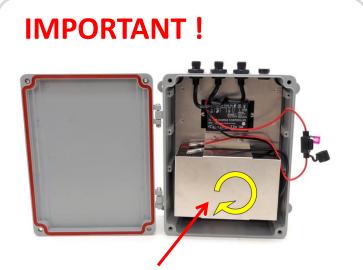

# Lake Lifter - Boat House Solar Light Kit Model: LF-BHL-LED-KIT

The battery should be mounted in the most upright position. 4 screws will need to be removed to allow the battery to be mounted inside the control box. If you mount the control box upside down remove the battery and flip, it around so the battery will be up right after installing the control box.

#### **CONNECT FUSE !**

#### NOTE:

The fuse is shipped disconnected. Insert fuse and close control box cabinet before operation. The wireless wall switch and wireless key fob are located inside the control box when shipping.

LAKE LIFTER 105 W. Simon St. Laotto, IN 46763