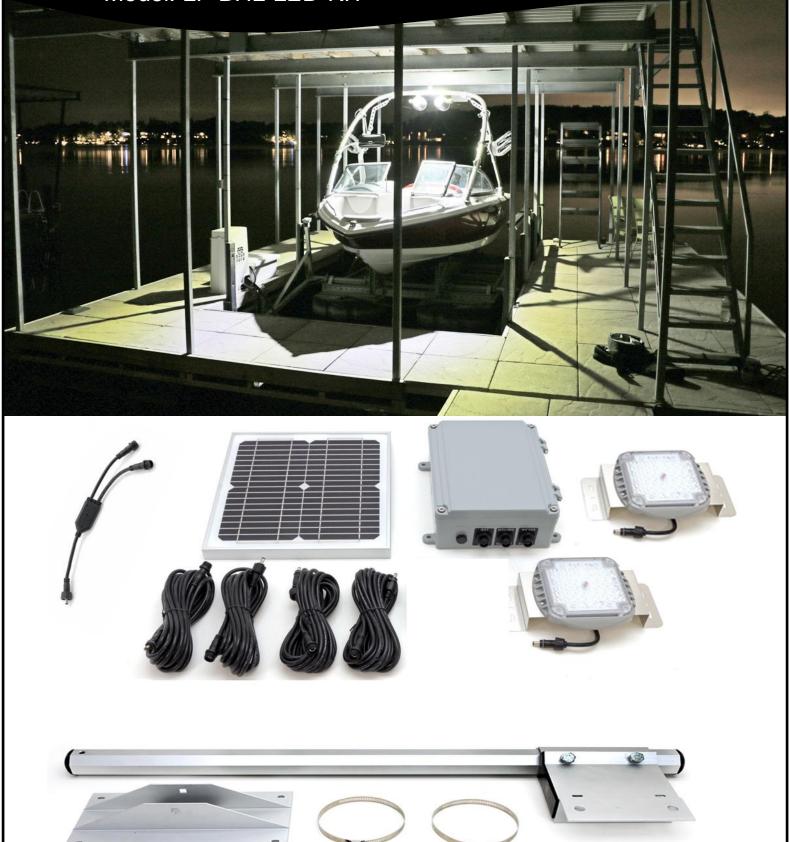

# Lake Lifter - Boat House Solar Light Kit Model: LF-BHL-LED-KIT

LAKE LIFTER 105 W. Simon St. Laotto, IN 46763

# **Extending wire lengths**

Sizes: 5 / 10 / 15 / 20 / 25 ft

You may use any combination of wires to mount the various items in desired locations.

To purchase additional wire please visit <u>www.lakelifter.com</u>

#### **Additional LED Lights**

Additional light kits are available at www.lakelifter.com Model: LF-BHL-ADD-ON

Each extra light module includes the LED light + extension wire + "Y" connector.

| Number of Lights | 1         | 2         | 3           | 4         |
|------------------|-----------|-----------|-------------|-----------|
| Est. Run Times   | 7 – 8 hrs | 3 – 4 hrs | 2.5 – 3 hrs | 1 – 2 hrs |

#### **Connection Diagram**

Use the provided wiring to connect the components as shown. You may purchase additional wiring lengths to extend or shorten the distances between each component: Visit: <u>www.lakelifter.com</u>