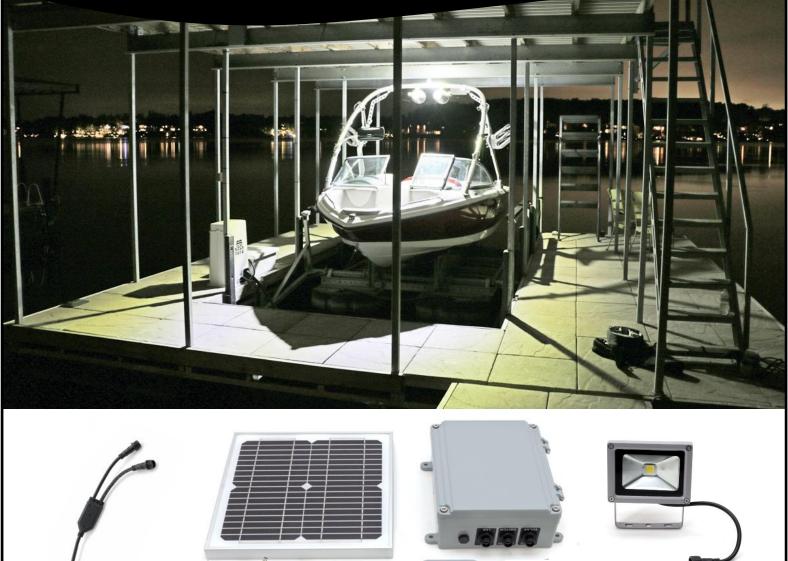

# Lake Lifter - Boat House Solar Light Kit Model: LF-BHL-LED-FLOOD

LAKE LIFTER 105 W. Simon St. Laotto, IN 46763

# Lake Lifter - Boat House Solar Light Kit Model: LF-BHL-LED-FLOOD

The battery should be mounted in the most upright position. If you mount the control box upside down remove the battery and flip it around so the battery will be up right after installing the control box.

### Lake Lifter - Boat House Solar Light Kit Model: LF-BHL-LED-FLOOD