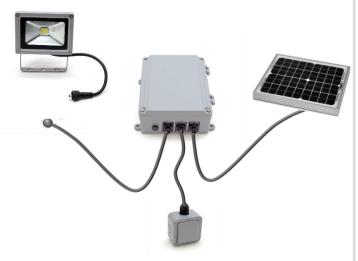

#### **Connection Diagram**

Use the provided wiring to connect the components as shown. You may purchase additional wiring lengths to extend or shorten the distances between each component: Visit: <u>www.lakelifter.com</u>