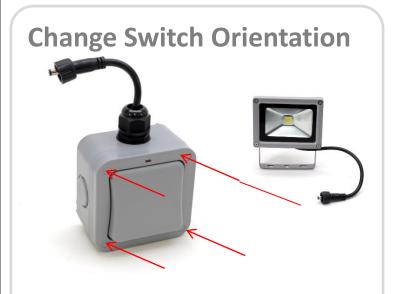

#### **CONNECT FUSE !**

**NOTE:** The fuse is shipped disconnected. Insert fuse and close control box cabinet before operation.

You may flip the switch cover as needed depending if you would like the wire to exit the top of the switch or the bottom of the switch. Remove the 4 screw cap beauty covers to access the screws.