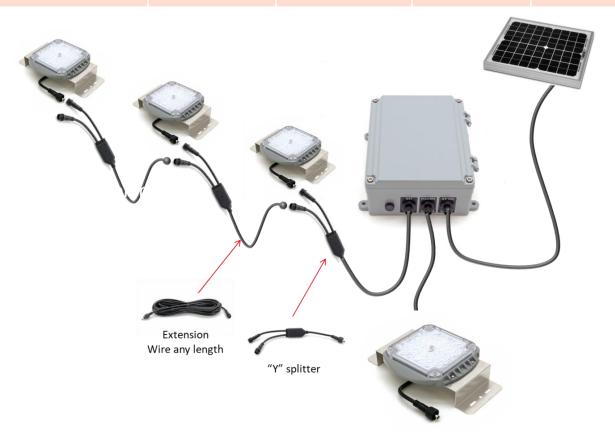

#### **Connection Diagram**

Use the provided wiring to connect the components as shown. You may purchase additional wiring lengths to extend or shorten the distances between each component: Visit: <u>www.lakelifter.com</u>

#### **Additional LED Lights**

Additional light kits are available at www.lakelifter.com Model: LF-BHL-ADD-ON

Each extra light module includes the LED light + extension wire + "Y" connector.

| Number of Lights | 1         | 2         | 3           | 4         |
|------------------|-----------|-----------|-------------|-----------|
| Est. Run Times   | 7 – 8 hrs | 3 – 4 hrs | 2.5 – 3 hrs | 1 – 2 hrs |