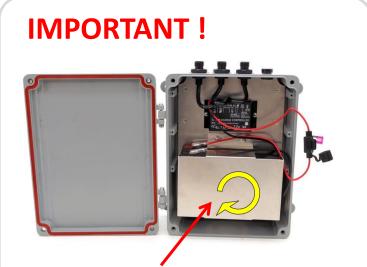

# Lake Lifter - Boat House Solar Light Kit Model: LF-BHL-LED-KIT

The battery should be mounted in the most upright position. 4 screws will need to be removed to allow the battery to be mounted inside the control box. If you mount the control box upside down remove the battery and flip, it around so the battery will be up right after installing the control box.

#### **CONNECT FUSE !**

#### NOTE:

The fuse is shipped disconnected. Insert fuse and close control box cabinet before operation. The wireless wall switch and wireless key fob are located inside the control box when shipping.

LAKE LIFTER 105 W. Simon St. Laotto, IN 46763