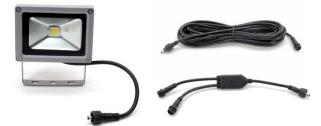

#### **Additional LED Lights**

Additional light kits are available at www.lakelifter.com Model: LF-BHL-ADD-ON

Each extra light module includes the LED light + extension wire + "Y" connector.

| Number of Lights | 1         | 2         | 3           | 4         |
|------------------|-----------|-----------|-------------|-----------|
| Est. Run Times   | 7 – 8 hrs | 3 – 4 hrs | 2.5 – 3 hrs | 1 – 2 hrs |