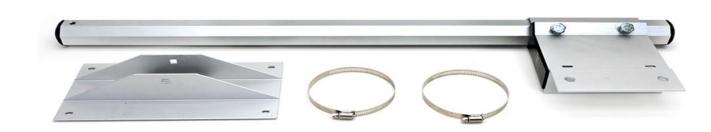

# Lake Lifter - Boat House Solar Light Kit Model: LF-BHL-LED-KIT

LAKE LIFTER 105 W. Simon St. Laotto, IN 46763

# Lake Lifter - Boat House Solar Light Kit Model: LF-BHL-LED-KIT

The battery should be mounted in the most upright position. 4 screws will need to be removed to allow the battery to be mounted inside the control box. If you mount the control box upside down remove the battery and flip, it around so the battery will be up right after installing the control box.