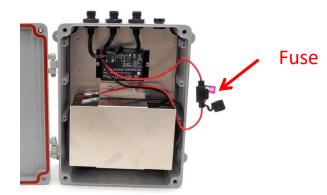

#### **CONNECT FUSE !**

**NOTE:** The fuse is shipped disconnected. Insert fuse and close control box cabinet before operation.

You may flip the switch cover as needed depending if you would like the wire to exit the top of the switch or the bottom of the switch. Remove the 4 screw cap beauty covers to access the screws.