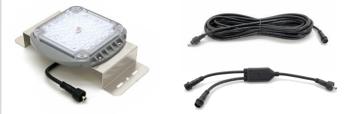

#### **Additional LED Lights**

Additional light kits are available at www.lakelifter.com Model: LF-BHL-ADD-ON

Each extra light module includes the LED light + extension wire + "Y" connector.

| Number of Lights | 1         | 2         | 3           | 4         |
|------------------|-----------|-----------|-------------|-----------|
| Est. Run Times   | 7 – 8 hrs | 3 – 4 hrs | 2.5 – 3 hrs | 1 – 2 hrs |