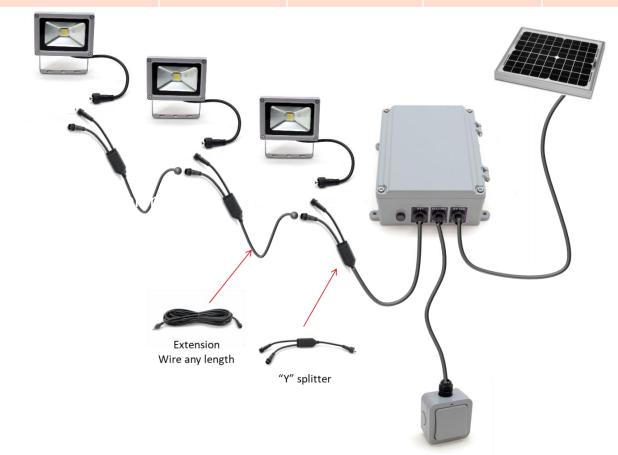

#### **Connection Diagram**

Use the provided wiring to connect the components as shown. You may purchase additional wiring lengths to extend or shorten the distances between each component: Visit: <u>www.lakelifter.com</u>