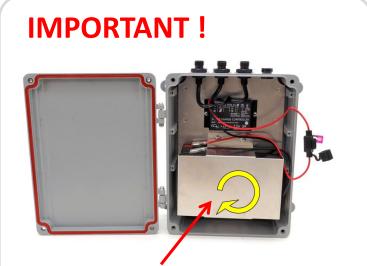

### Lake Lifter - Boat House Solar Light Kit Model: LL-BHL-LED-FLOOD

The battery should be mounted in the most upright position. If you mount the control box upside down remove the battery and flip it around so the battery will be up right after installing the control box.