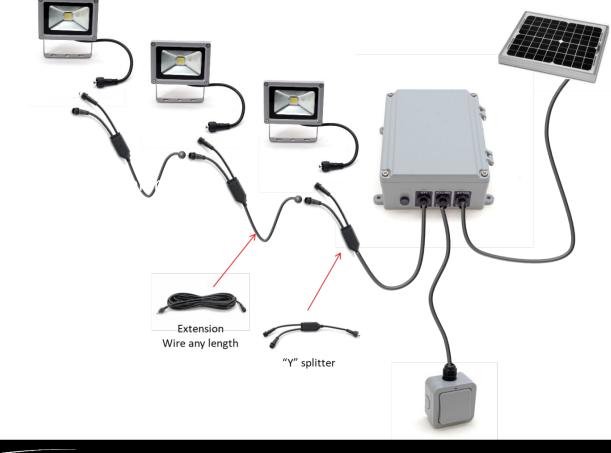

#### **Connection Diagram**

Use the provided wiring to connect the components as shown. You may purchase additional wiring lengths to extend or shorten the distances between each component: Visit: <u>www.lakelite.com</u>

# **Extending wire lengths**

Sizes: 5 / 10 / 15 / 20 / 25 ft

You may use any combination of wires to mount the various items in desired locations.

To purchase additional wire please visit <u>www.lakelite.com</u>

### **Additional LED Lights**

Additional light kits are available at <u>www.lakelite.com</u> Model: LL-BHL-ADD-ON

Each extra light module includes the LED light + extension wire + "Y" connector.

| Number of Lights | 1         | 2         | 3           | 4         |
|------------------|-----------|-----------|-------------|-----------|
| Est. Run Times   | 7 – 8 hrs | 3 – 4 hrs | 2.5 – 3 hrs | 1 – 2 hrs |