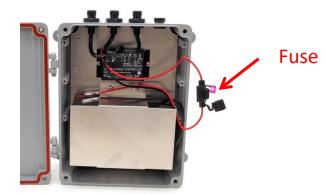

## **CONNECT FUSE !**

**NOTE:** The fuse is shipped disconnected. Insert fuse and close control box cabinet before operation.

You may flip the switch cover as needed depending if you would like the wire to exit the top of the switch or the bottom of the switch. Remove the 4 screw cap beauty covers to access the screws.