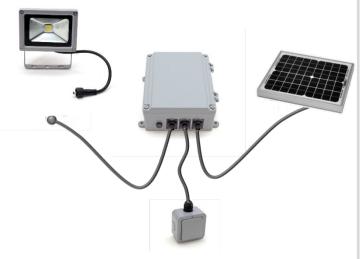

#### **Connection Diagram**

Use the provided wiring to connect the components as shown. You may purchase additional wiring lengths to extend or shorten the distances between each component: Visit: <u>www.lakelite.com</u>