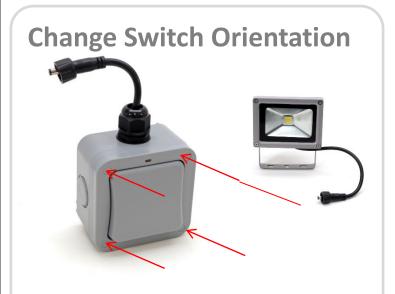

## **CONNECT FUSE !**

**NOTE:** The fuse is shipped disconnected. Insert fuse and close control box cabinet before operation.

You may flip the switch cover as needed depending if you would like the wire to exit the top of the switch or the bottom of the switch. Remove the 4 screw cap beauty covers to access the screws.