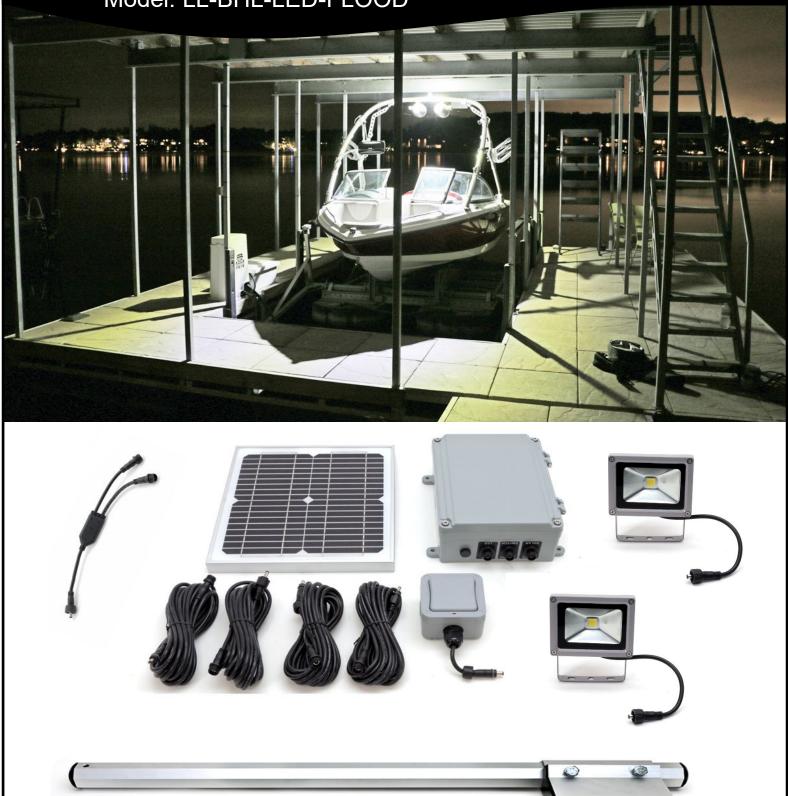

### Lake Lite - Boat House Solar Light Kit Model: LL-BHL-LED-FLOOD

**LAKE LITE** 100 Industrial Dr. Avilla, IN 46710 Phone: 260-918-2758 E-mail sales@lakelite.com Web: www.lakelite.com

#### **Connection Diagram**

Use the provided wiring to connect the components as shown. You may purchase additional wiring lengths to extend or shorten the distances between each component: Visit: <u>www.lakelite.com</u>

# **Extending wire lengths**

Sizes: 5 / 10 / 15 / 20 / 25 ft

You may use any combination of wires to mount the various items in desired locations.

To purchase additional wire please visit <u>www.lakelite.com</u>

### **Additional LED Lights**

Additional light kits are available at <u>www.lakelite.com</u> Model: LL-BHL-ADD-ON

Each extra light module includes the LED light + extension wire + "Y" connector.

| Number of Lights | 1         | 2         | 3           | 4         |
|------------------|-----------|-----------|-------------|-----------|
| Est. Run Times   | 7 – 8 hrs | 3 – 4 hrs | 2.5 – 3 hrs | 1 – 2 hrs |