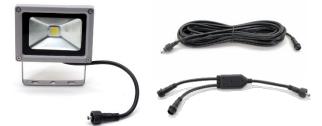

### **Additional LED Lights**

Additional light kits are available at <u>www.lakelite.com</u> Model: LL-BHL-ADD-ON

Each extra light module includes the LED light + extension wire + "Y" connector.

| Number of Lights | 1         | 2         | 3           | 4         |
|------------------|-----------|-----------|-------------|-----------|
| Est. Run Times   | 7 – 8 hrs | 3 – 4 hrs | 2.5 – 3 hrs | 1 – 2 hrs |