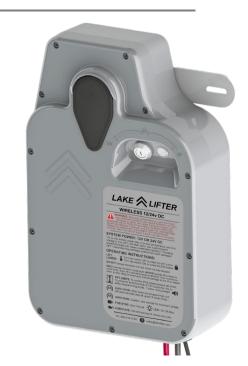

## **Manual Direct Drive Motor**

Models Available in: AC 120v & DC 12/24 Power Input

**NEW!** Lake Lifter's Manual Direct Drive Boat Lift Motor available in AC 120v or DC 12/24v models. This simple, yet durable motor is designed for longevity and reliability with the all-weather enclosure. The Direct Drive Boat Lift Motor will fit ANY boat lift that has a wheel. Instructions and illustrations make installation a quick and easy process, taking 20 minutes or less. This Direct Drive Motor has a lift capacity of up to 7,000 pounds, with installation kits for most brands of winches. Optional UP/DN Crain Style Pendant Switch with 20-foot cord is available for added convenience as well as LED Canopy Lights!

## **KEY FEATURES**

- Quick & Easy Installation
- AC 110/120v Power Input or
- DC 12/24v Battery Configuration
- $\checkmark$  Lifts up to 7,000 lbs.
- ✓ Fits ANY boat lift that has a wheel
- All Weather Protective Enclosure
- Motor Condensation Protection
- 2 Year Manufacturer Warranty