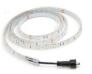

## OPTIONAL ACCESSORIES

Wireless LED Canopy light (2 units max)

**UP/DN** Crane Style Pendant Switch with 20-foot cord