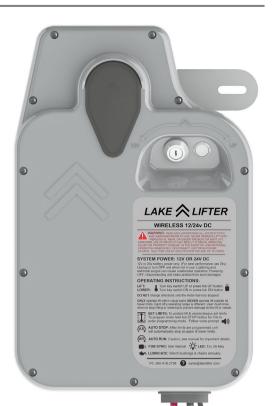

## **Manual Direct Drive Motor**

Models Available in: AC 120v & DC 12/24 Power Input

**NEW!** Lake Lifter's Manual Direct Drive Boat Lift Motor available in AC 120v or DC 12/24v models. This simple, yet durable motor is designed for longevity and reliability with the all-weather enclosure. The Direct Drive Boat Lift Motor will fit ANY boat lift that has a wheel. Instructions and illustrations make installation a quick and easy process, taking 20 minutes or less. This Direct Drive Motor has a lift capacity of up to 7,000 pounds, with installation kits for most brands of winches. Optional UP/DN Crain Style Pendant Switch with 20-foot cord is available for added convenience as well as LED Canopy Lights!

## **KEY FEATURES**

- Quick & Easy Installation
- AC 110/120v Power Input or
- DC 12/24v Battery Configuration
- $\checkmark$  Lifts up to 7,000 lbs.
- ✓ Fits ANY boat lift that has a wheel
- All Weather Protective Enclosure
- Motor Condensation Protection
- 2 Year Manufacturer Warranty