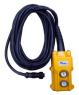

## **Manual Direct Drive Motor**

Models Available in: AC 120v & DC 12/24 Power Input

**NEW!** Lake Lifter's Manual Direct Drive Boat Lift Motor available in AC 120v or DC 12/24v models. This simple, yet durable motor is designed for longevity and reliability with the all-weather enclosure. The Direct Drive Boat Lift Motor will fit ANY boat lift that has a wheel. Instructions and illustrations make installation a quick and easy process, taking 20 minutes or less. This Direct Drive Motor has a lift capacity of up to 7,000 pounds, with installation kits for most brands of winches. Optional UP/DN Crain Style Pendant Switch with 20-foot cord is available for added convenience as well as LED Canopy Lights!

## OPTIONAL ACCESSORIES

Wireless LED Canopy light (2 units max)

**UP/DN** Crane Style Pendant Switch with 20-foot cord