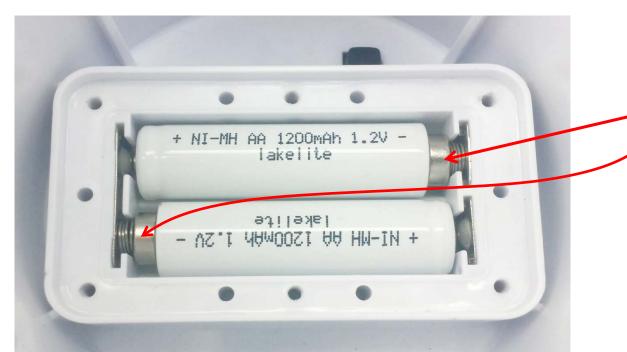

Please use the provided magnets on the (-) side of the battery. This will provide a much tighter connection for the battery and prevent the solar light from turning off at night when bumped.

To turn your solar light back on at night shine a flashlight or cell phone light on the solar panel for a second and the light will reset.

Attach Magnet to (-) side of Battery and reinsert batteries into correct position