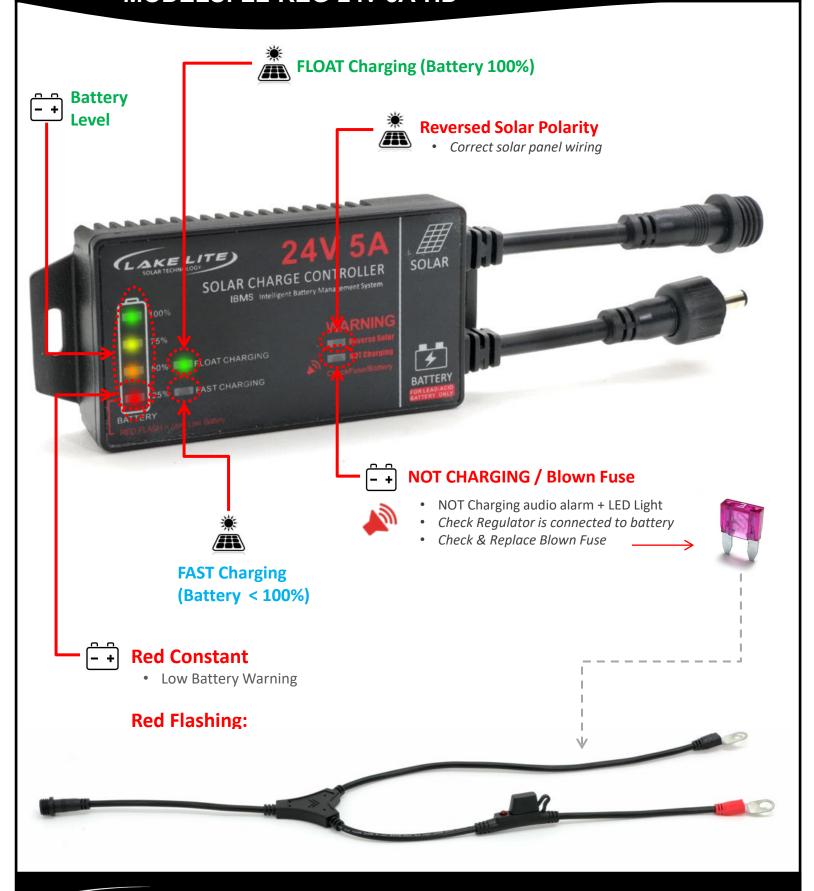

#### **BATTERY LED INDICATORS**

| LED COLOR         | DESCRIPTION                                           |
|-------------------|-------------------------------------------------------|
| GREEN - FLASHING  | Over Voltage Detected:<br>Regulator will self correct |
| GREEN - CONSTANT  | High Battery Level                                    |
| YELLOW - CONSTANT | Medium – High Battery level                           |
| ORANGE - CONSTANT | Medium Battery Level                                  |
| RED - CONSTANT    | Very Low Battery Level<br>Limit Battery Use           |
| RED - FLASHING    | Extremely Low Battery OR (BLOWN FUSE) & NOT CHARGING  |
| OFF               | Blown Fuse or No Power                                |

#### SOLAR LED INDICATORS

| TIME  | LED COLOR       | DESCRIPTION                                                 |
|-------|-----------------|-------------------------------------------------------------|
| DAY   | GREEN-CONSTANT  | Float Charging                                              |
| DAY   | BLUE - CONSTANT | Fast Charging                                               |
| DAY   | OFF             | No power from Solar Panel Check connections, & solar panel. |
| NIGHT | OFF             | Solar Panel is NOT Charging due to lack of sunshine         |

### **WARNING**

## - + WARNING 🔊

### **Reverse Solar**

## **NOT Charging**

Solar Panel Polarity is reversed / backwards. Check & correct connections. Likely inside the black box on back of solar panel.

Check regulator is connected to battery correctly

**Check & Replace Blown Fuse** 