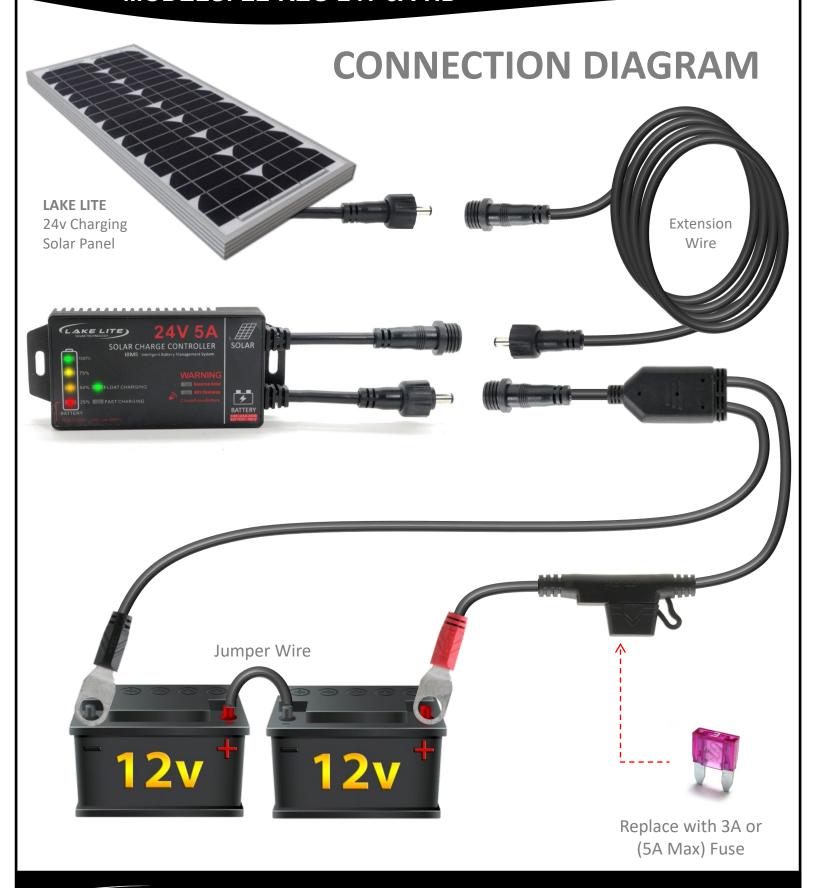

Model No. LL-REG-24v-5A-HD UPC No. Varies On Different Models

Lake Lite Inc. 100 Industrial Dr. Avilla, IN 46710