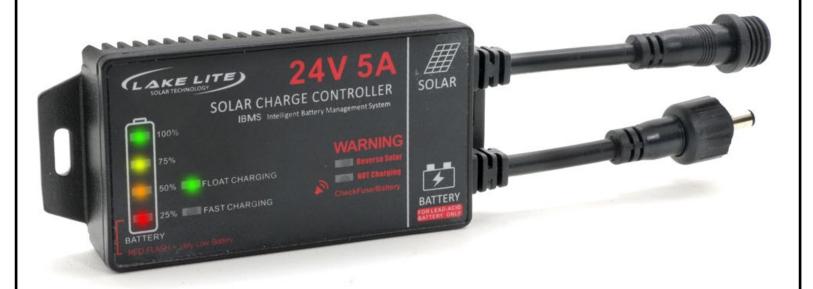

#### **BATTERY LED INDICATORS**

| LED COLOR         | DESCRIPTION                                           |
|-------------------|-------------------------------------------------------|
| GREEN - FLASHING  | Over Voltage Detected:<br>Regulator will self correct |
| GREEN - CONSTANT  | High Battery Level                                    |
| YELLOW - CONSTANT | Medium – High Battery level                           |
| ORANGE - CONSTANT | Medium Battery Level                                  |
| RED - CONSTANT    | Very Low Battery Level<br>Limit Battery Use           |
| RED - FLASHING    | Extremely Low Battery OR (BLOWN FUSE) & NOT CHARGING  |
| OFF               | Blown Fuse or No Power                                |

#### SOLAR LED INDICATORS

| TIME  | LED COLOR       | DESCRIPTION                                                 |
|-------|-----------------|-------------------------------------------------------------|
| DAY   | GREEN-CONSTANT  | Float Charging                                              |
| DAY   | BLUE - CONSTANT | Fast Charging                                               |
| DAY   | OFF             | No power from Solar Panel Check connections, & solar panel. |
| NIGHT | OFF             | Solar Panel is NOT Charging due to lack of sunshine         |

### **WARNING**

### **Reverse Solar**

## **NOT Charging**

Solar Panel Polarity is reversed / backwards. Check & correct connections. Likely inside the black box on back of solar panel.

Check regulator is connected to battery correctly

**Check & Replace Blown Fuse** 