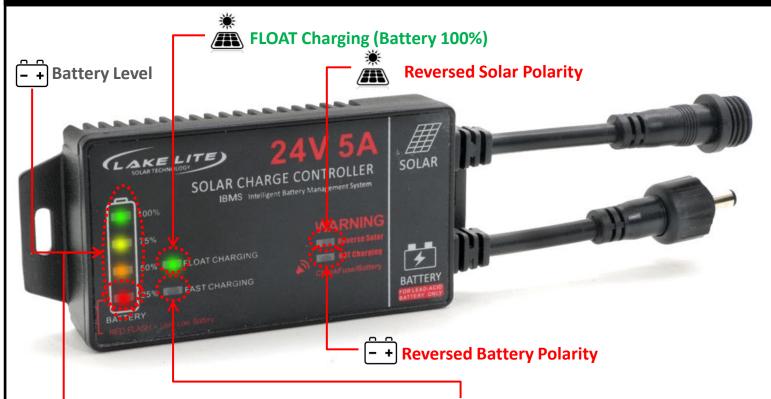

#### **BATTERY LED INDICATORS**

| LED COLOR         | DESCRIPTION                                           |
|-------------------|-------------------------------------------------------|
| GREEN - FLASHING  | Over Voltage Detected:<br>Regulator will self correct |
| GREEN - CONSTANT  | High Battery Level                                    |
| YELLOW - CONSTANT | Medium – High Battery level                           |
| ORANGE - CONSTANT | Medium Battery Level                                  |
| RED - CONSTANT    | Very Low Battery Level<br>Limit Battery Use           |
| RED - FLASHING    | Extremely Low Battery OR (BLOWN FUSE) & NOT CHARGING  |
| OFF               | Blown Fuse or No Power                                |

#### SOLAR LED INDICATORS

| TIME  | LED COLOR       | DESCRIPTION                                                 |
|-------|-----------------|-------------------------------------------------------------|
| DAY   | GREEN-CONSTANT  | Float Charging                                              |
| DAY   | BLUE - CONSTANT | Fast Charging                                               |
| DAY   | OFF             | No power from Solar Panel Check connections, & solar panel. |
| NIGHT | OFF             | Solar Panel is NOT Charging due to lack of sunshine         |

### **WARNING**

### **Reverse Solar**