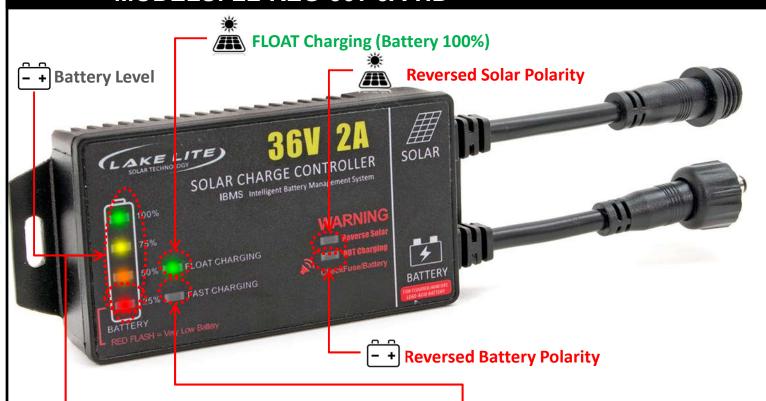

#### **BATTERY LED INDICATORS**

| LED COLOR         | DESCRIPTION                                           |
|-------------------|-------------------------------------------------------|
| GREEN - FLASHING  | Over Voltage Detected:<br>Regulator will self correct |
| GREEN - CONSTANT  | High Battery Level                                    |
| YELLOW - CONSTANT | Medium – High Battery level                           |
| ORANGE - CONSTANT | Medium Battery Level                                  |
| RED - CONSTANT    | Very Low Battery Level<br>Limit Battery Use           |
| RED - FLASHING    | Extremely Low Battery OR (BLOWN FUSE) & NOT CHARGING  |
| OFF               | <u>Blown Fuse</u> or No Power                         |

#### **SOLAR LED INDICATORS**

| TIME  | LED COLOR       | DESCRIPTION                                                 |
|-------|-----------------|-------------------------------------------------------------|
| DAY   | GREEN-CONSTANT  | Float Charging                                              |
| DAY   | BLUE - CONSTANT | Fast Charging                                               |
| DAY   | OFF             | No power from Solar Panel Check connections, & solar panel. |
| NIGHT | OFF             | Solar Panel is NOT Charging due to lack of sunshine         |

#### **WARNING**

## - + WARNING

#### **Reverse Solar**

## **NOT Charging**

Solar Panel Polarity is reversed / backwards. Check & correct connections. Likely inside the black box on back of solar panel.

Check regulator is connected to battery correctly

**Check & Replace Blown Fuse** 