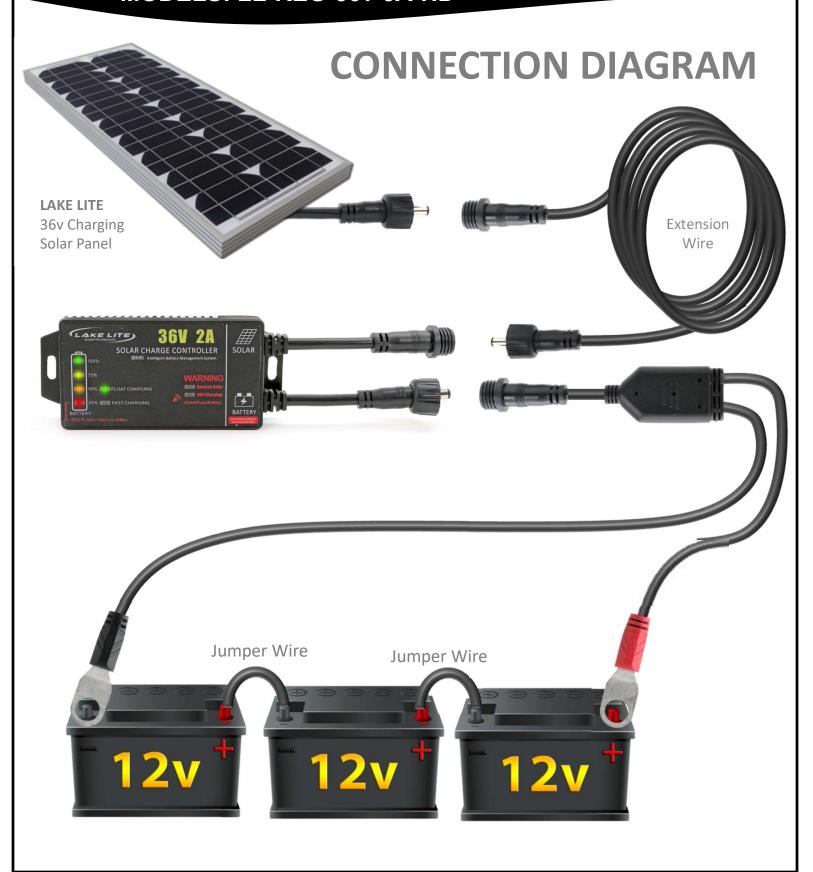

# Solar Charge Regulator MODELS: LL-REG-36v-5A-HD

**Lake Lite Inc.** 100 Industrial Dr. Avilla, IN 46710 Phone: 260-918-2758 E-mail sales@lakelite.com Website: www.lakelite.com

# Solar Charge Regulator

**MODELS: LL-REG-36v-5A-HD** 