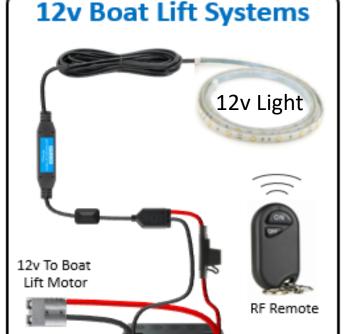

# LED Wireless Key Fob Control Unit

MODEL:LL-LED-KEY-FOB-HD

- 1. Apply power to the receiver
- Within 6 seconds of applying power to receiver push and hold the ON button to sync the fob to the receiver.

### **TROUBLESHOOTING:**

 If the link is unsuccessful after completing the above 2 steps, repeat. Be sure to firmly push both ON button for at least 3 seconds.

**NOTE:** This product does not have a function to clear the match once a link has been established, but it can be linked to a second receiver and control them both.

## **RF Remote**

## **SYNC FOB INSTRUCTIONS**

- 1. Apply power to the receiver
- 2. Within 6 seconds of applying power to receiver push and hold the ON button to sync the fob to the receiver.

#### **TROUBLESHOOTING:**

If the link is unsuccessful after completing the above 2 steps, repeat. Be sure to firmly push both ON button for at least 3 seconds.

**NOTE:** This product does not have a function to clear the match once a link has been established, but it can be linked to a second receiver and control them both.