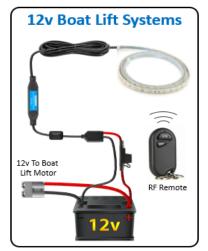

# LAKE LITE / LAKE LIFTER 12v LED LIGHT OPTIONS

**Lake Lite Inc.** 100 Industrial Dr. Avilla, IN 46710 Phone: 260-918-2758 E-mail sales@lakelite.com Website www.lakelite.com