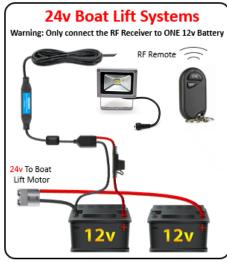

# LED Wireless Key Fob Control Unit

MODEL:LL-LED-KEY-FOB-HD

- 1. Apply power to the receiver
- Within 6 seconds of applying power to receiver push and hold the ON button to sync the fob to the receiver.

### **TROUBLESHOOTING:**

 If the link is unsuccessful after completing the above 2 steps, repeat. Be sure to firmly push both ON button for at least 3 seconds.

**NOTE:** This product does not have a function to clear the match once a link has been established, but it can be linked to a second receiver and control them both.

## **RF Remote**

## **SYNC FOB INSTRUCTIONS**

- 1. Apply power to the receiver
- 2. Within 6 seconds of applying power to receiver push and hold the ON button to sync the fob to the receiver.

#### **TROUBLESHOOTING:**

If the link is unsuccessful after completing the above 2 steps, repeat. Be sure to firmly push both ON button for at least 3 seconds.

**NOTE:** This product does not have a function to clear the match once a link has been established, but it can be linked to a second receiver and control them both.