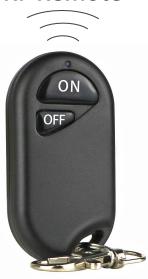

# LED Wireless Key Fob Control Unit

MODEL:LL-LED-KEY-FOB-HD

- 1. Apply power to the receiver
- Within 6 seconds of applying power to receiver push and hold the ON button to sync the fob to the receiver.

### **TROUBLESHOOTING:**

 If the link is unsuccessful after completing the above 2 steps, repeat. Be sure to firmly push both ON button for at least 3 seconds.

**NOTE:** This product does not have a function to clear the match once a link has been established, but it can be linked to a second receiver and control them both.

## **RF Remote**

## **SYNC FOB INSTRUCTIONS**

- 1. Apply power to the receiver
- 2. Within 6 seconds of applying power to receiver push and hold the ON button to sync the fob to the receiver.

#### **TROUBLESHOOTING:**

If the link is unsuccessful after completing the above 2 steps, repeat. Be sure to firmly push both ON button for at least 3 seconds.

**NOTE:** This product does not have a function to clear the match once a link has been established, but it can be linked to a second receiver and control them both.