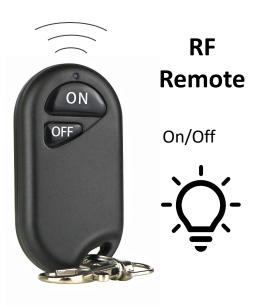

## **RF Remote**

# LED Wireless Key Fob Control Unit

MODEL:LL-LED-KEY-FOB-HD

- 1. Apply power to the receiver
- Within 6 seconds of applying power to receiver push and hold the ON button to sync the fob to the receiver.

## **SYNC FOB INSTRUCTIONS**

- 1. Apply power to the receiver
- 2. Within 6 seconds of applying power to receiver push and hold the ON button to sync the fob to the receiver.