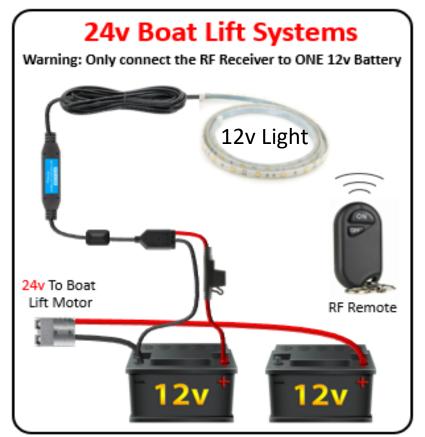

# LED Wireless Key Fob Control Unit

MODEL:LL-LED-KEY-FOB-HD

- 1. Apply power to the receiver
- Within 6 seconds of applying power to receiver push and hold the ON button to sync the fob to the receiver.

### **TROUBLESHOOTING:**

 If the link is unsuccessful after completing the above 2 steps, repeat. Be sure to firmly push both ON button for at least 3 seconds.

**NOTE:** This product does not have a function to clear the match once a link has been established, but it can be linked to a second receiver and control them both.

## **RF Remote**

## **SYNC FOB INSTRUCTIONS**

- 1. Apply power to the receiver
- 2. Within 6 seconds of applying power to receiver push and hold the ON button to sync the fob to the receiver.

#### **TROUBLESHOOTING:**

If the link is unsuccessful after completing the above 2 steps, repeat. Be sure to firmly push both ON button for at least 3 seconds.

**NOTE:** This product does not have a function to clear the match once a link has been established, but it can be linked to a second receiver and control them both.