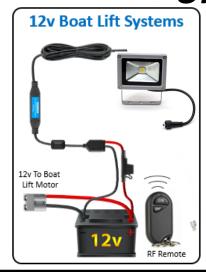

# LAKE LITE / LAKE LIFTER 12v LED LIGHT OPTIONS

**Lake Lite Inc.** 100 Industrial Dr. Avilla, IN 46710 Phone: 260-918-2758 E-mail sales@lakelite.com Website www.lakelite.com