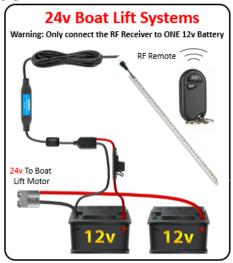

# LED Wireless Key Fob Control Unit

MODEL:LL-LED-KEY-FOB-HD

- 1. Apply power to the receiver
- Within 6 seconds of applying power to receiver push and hold the ON button to sync the fob to the receiver.

### **TROUBLESHOOTING:**

 If the link is unsuccessful after completing the above 2 steps, repeat. Be sure to firmly push both ON button for at least 3 seconds.

**NOTE:** This product does not have a function to clear the match once a link has been established, but it can be linked to a second receiver and control them both.

## **RF Remote**

## **SYNC FOB INSTRUCTIONS**

- 1. Apply power to the receiver
- 2. Within 6 seconds of applying power to receiver push and hold the ON button to sync the fob to the receiver.

#### **TROUBLESHOOTING:**

If the link is unsuccessful after completing the above 2 steps, repeat. Be sure to firmly push both ON button for at least 3 seconds.

**NOTE:** This product does not have a function to clear the match once a link has been established, but it can be linked to a second receiver and control them both.