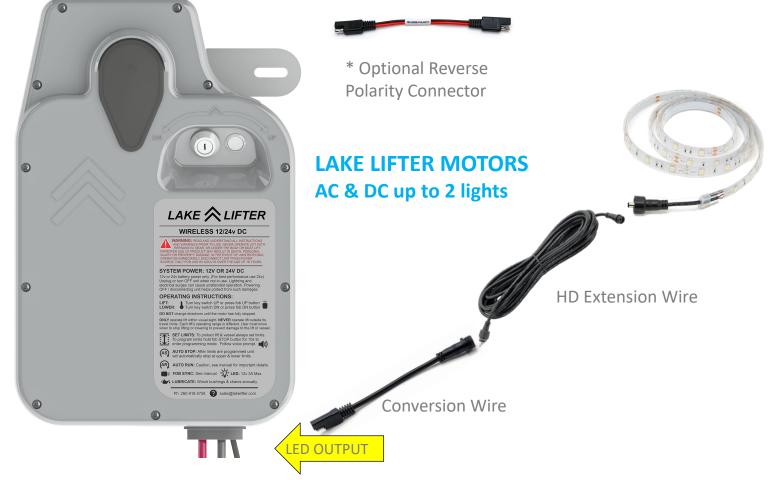

## 110v AC or 12-24v DC Boat Lift Motor Equipped with 12v DC Light Output

Other brand motors with 2-pin flat style connectors will require use of the conversion wire. Reverse polarity wire may also be required for some models. **NOTE: Lift Tech Brand Motors are limited to:** 

Other Brand Motors – Please check with manufacturer

**NOTE: Lift Tech Brand Motors are limited to:** AC Motors: 1-light only | DC Motors: 2 Lights

**Lake Lite Inc.** 100 Industrial Dr. Avilla, IN 46710 Phone: 260-918-2758 E-mail sales@lakelite.com Website www.lakelite.com