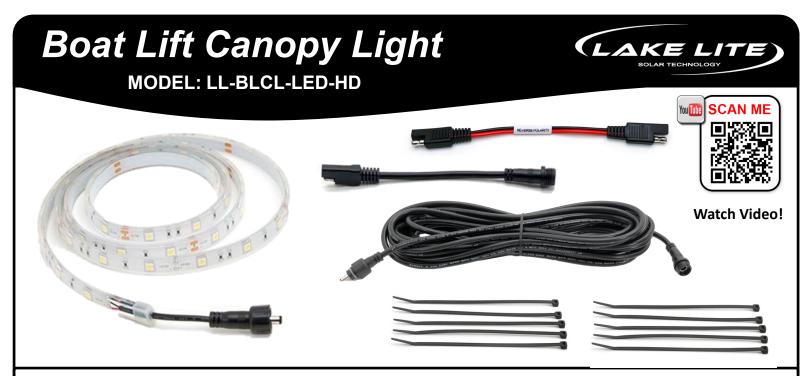

## 110v AC or 12-24v DC Boat Lift Motor Equipped with 12v DC Light Output



Other brand motors with 2-pin flat style connectors will require use of the conversion wire. Reverse polarity wire may also be required for some models. **NOTE: Lift Tech Brand Motors are limited to:** 

Other Brand Motors – Please check with manufacturer

**NOTE: Lift Tech Brand Motors are limited to:** AC Motors: 1-light only | DC Motors: 2 Lights



**Lake Lite Inc.** 100 Industrial Dr. Avilla, IN 46710 Phone: 260-918-2758 E-mail sales@lakelite.com Website www.lakelite.com

## Boat Lift Canopy LED Light (LAKE LITE)



MODEL: LL-BLCL-LED-HD