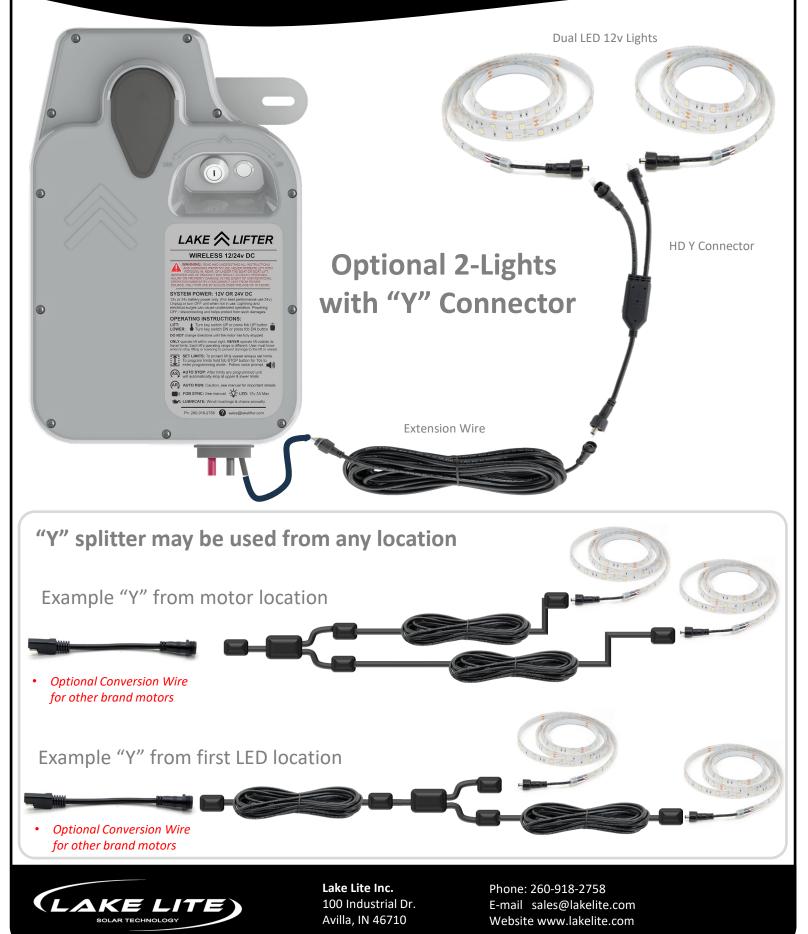

## 110v AC or 12-24v DC Boat Lift Motor Equipped with 12v DC Light Output

Other brand motors with 2-pin flat style connectors will require use of the conversion wire. Reverse polarity wire may also be required for some models. **NOTE: Lift Tech Brand Motors are limited to:** 

Other Brand Motors – Please check with manufacturer

**NOTE: Lift Tech Brand Motors are limited to:** AC Motors: 1-light only | DC Motors: 2 Lights

**Lake Lite Inc.** 100 Industrial Dr. Avilla, IN 46710 Phone: 260-918-2758 E-mail sales@lakelite.com Website www.lakelite.com